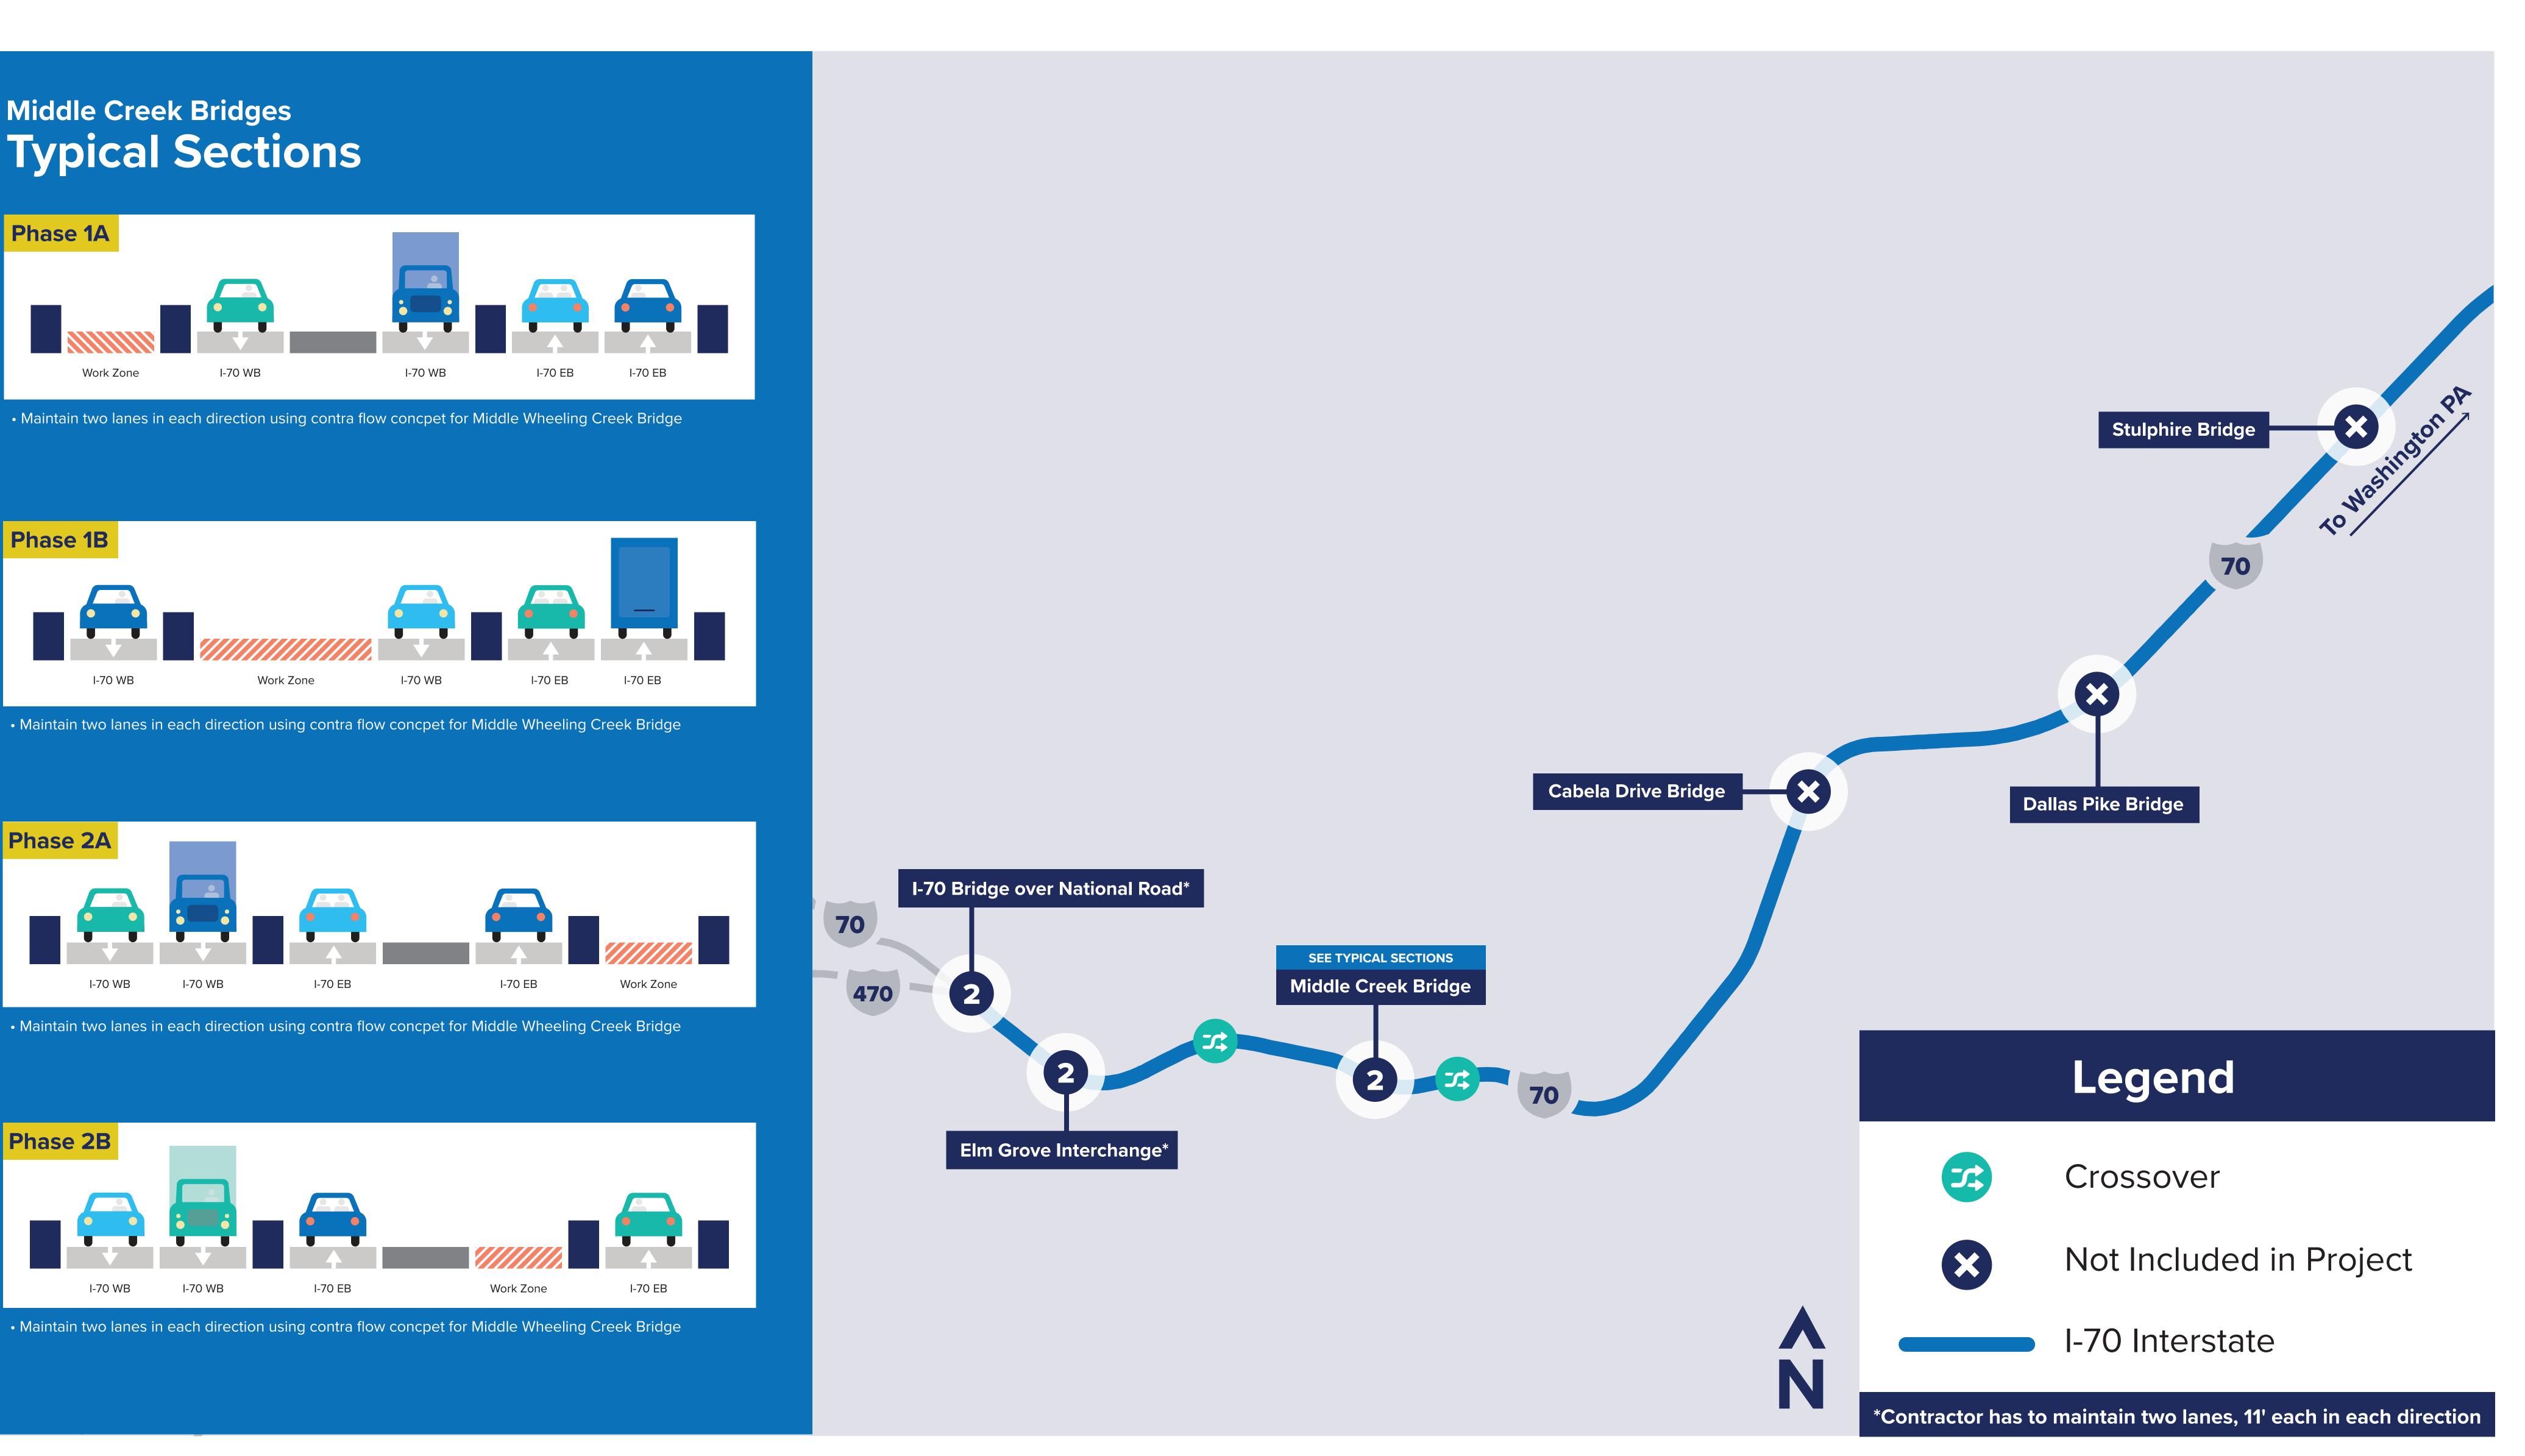

# Middle Creek Bridges **Typical Sections**

Maintain two lanes in each direction using contra flow concpet for Middle Wheeling Creek Bridge

Maintain two lanes in each direction using contra flow concpet for Middle Wheeling Creek Bridge

Maintain two lanes in each direction using contra flow concpet for Middle Wheeling Creek Bridge

• Maintain two lanes in each direction using contra flow concpet for Middle Wheeling Creek Bridge

# Legend

# Crossover

Not Included in Project

I-70 Interstate

\*Contractor has to maintain two lanes, 11' each in each direction