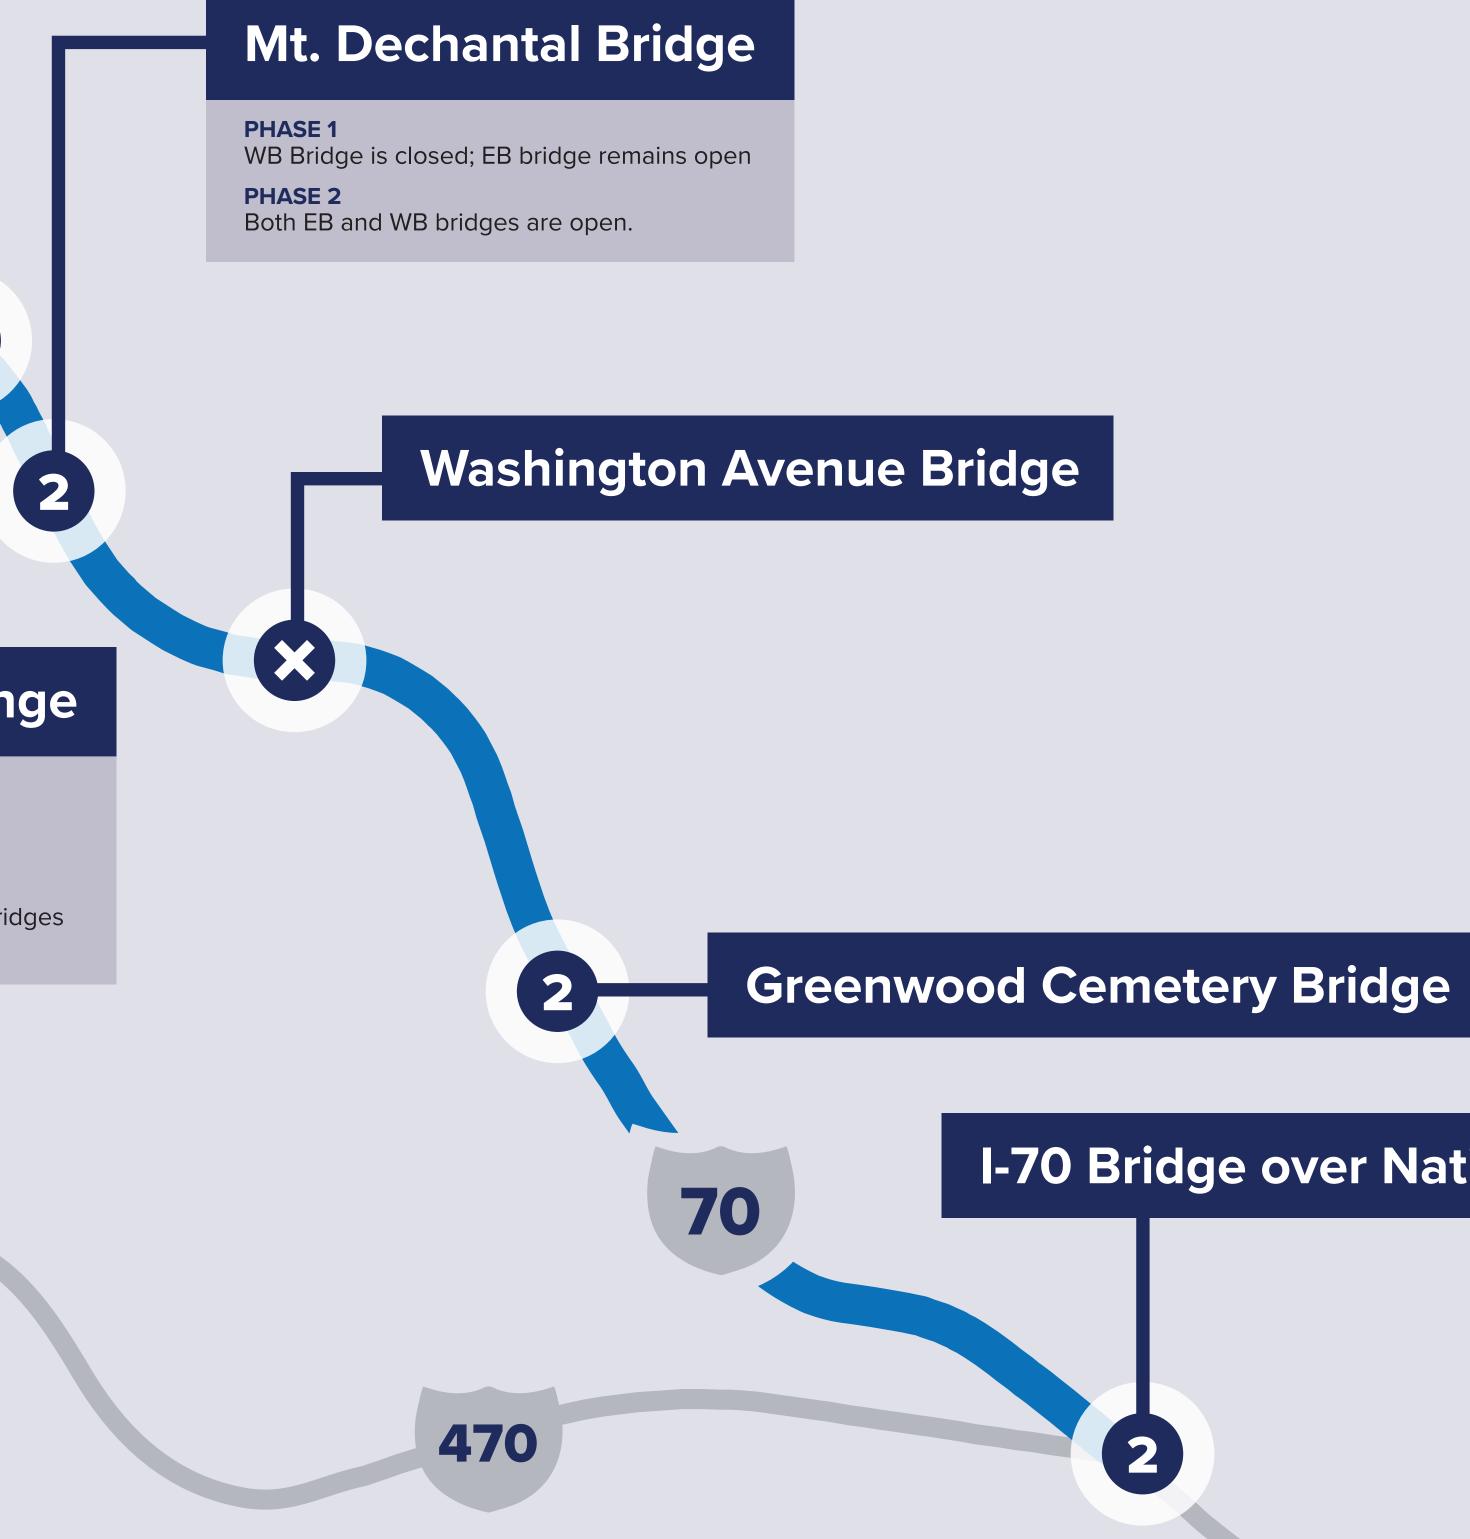

# Mt. Dechantal Bridge

PHASE 1 WB Bridge is closed; EB bridge remains open PHASE 2 Both EB and WB bridges are open.

# I-70 Bridge over National Road

|        | I-70 EB   | Work Zone |  |
|--------|-----------|-----------|--|
| olit   |           |           |  |
|        | Work Zone | I-70 EB   |  |
| olit   |           |           |  |
|        |           |           |  |
|        |           |           |  |
| Legend |           |           |  |