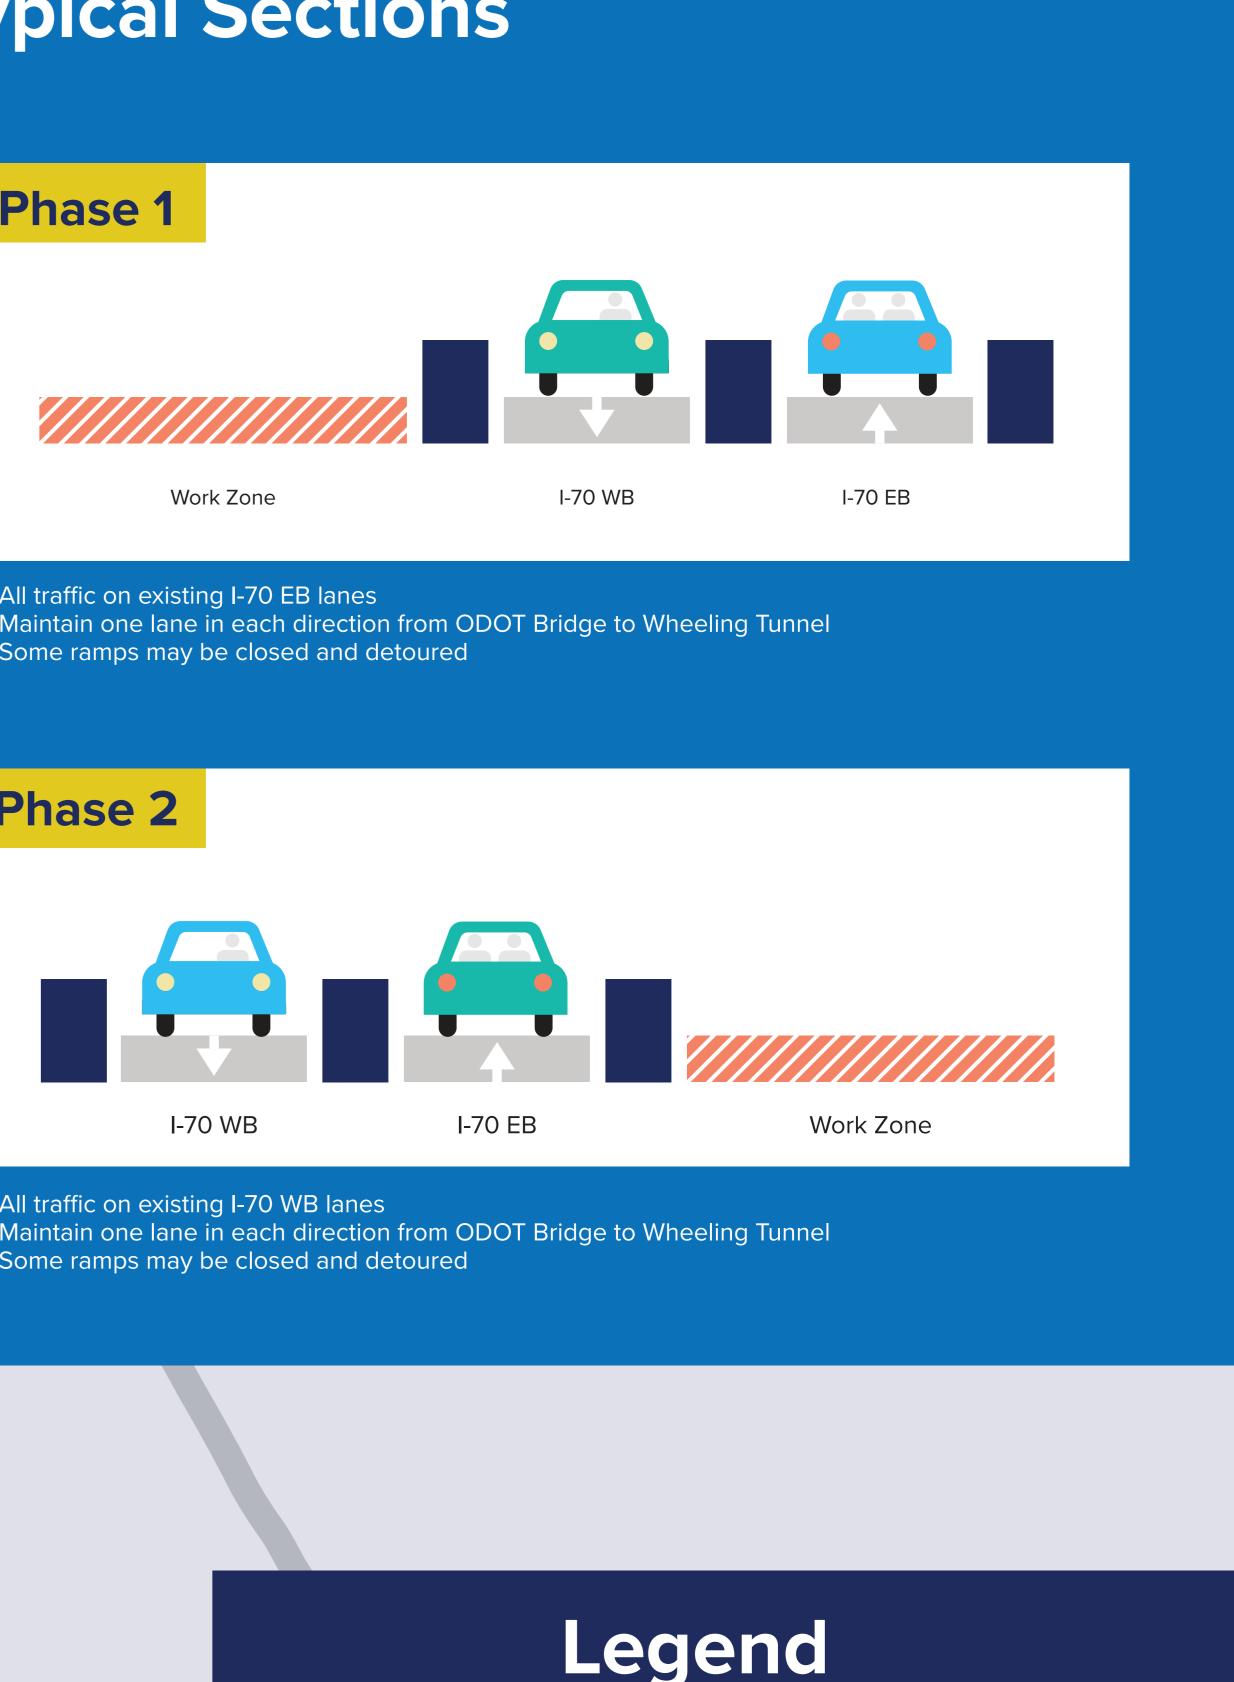

# **Typical Sections**

# Phase 1

 All traffic on existing I-70 EB lanes Maintain one lane in each direction from ODOT Bridge to Wheeling Tunnel • Some ramps may be closed and detoured

# Phase 2

• All traffic on existing I-70 WB lanes Maintain one lane in each direction from ODOT Bridge to Wheeling Tunnel • Some ramps may be closed and detoured

I-70 EB I-70 WB I-70 EB Work Zone Legend

Crossover

Not Included in Project

I-70 Interstate

2