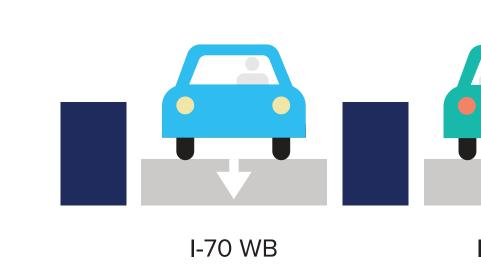

# Phase 1

 All traffic on existing I-70 EB lanes Maintain one lane in each direction from ODOT Bridge to Wheeling Tunnel • Some ramps may be closed and detoured

# Phase 2

• All traffic on existing I-70 WB lanes Maintain one lane in each direction from ODOT Bridge to Wheeling Tunnel • Some ramps may be closed and detoured

I-70 EB I-70 WB I-70 EB Work Zone Legend

Crossover

Not Included in Project

I-70 Interstate

2