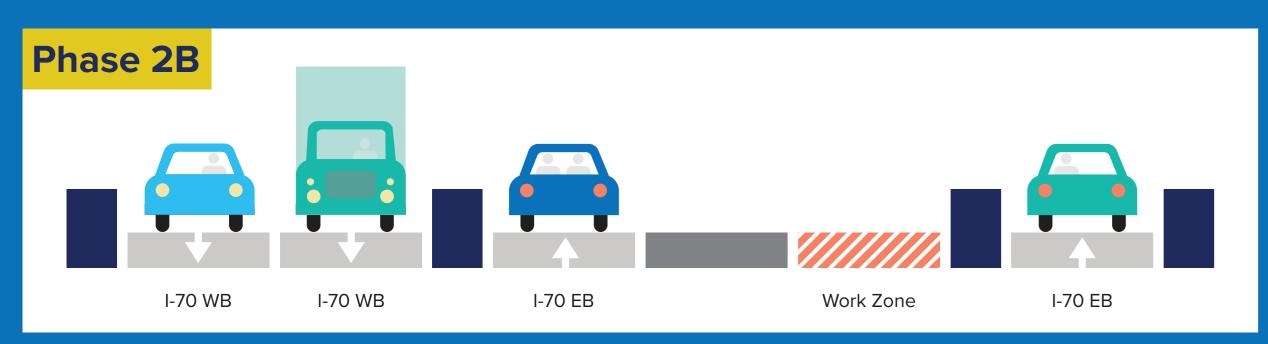

# Middle Creek Bridges **Typical Sections**

Maintain two lanes in each direction using contra flow concpet for Middle Wheeling Creek Bridge

Maintain two lanes in each direction using contra flow concpet for Middle Wheeling Creek Bridge

Maintain two lanes in each direction using contra flow concpet for Middle Wheeling Creek Bridge

• Maintain two lanes in each direction using contra flow concpet for Middle Wheeling Creek Bridge

# Crossover

Not Included in Project

I-70 Interstate

\*Contractor has to maintain two lanes, 11' each in each direction