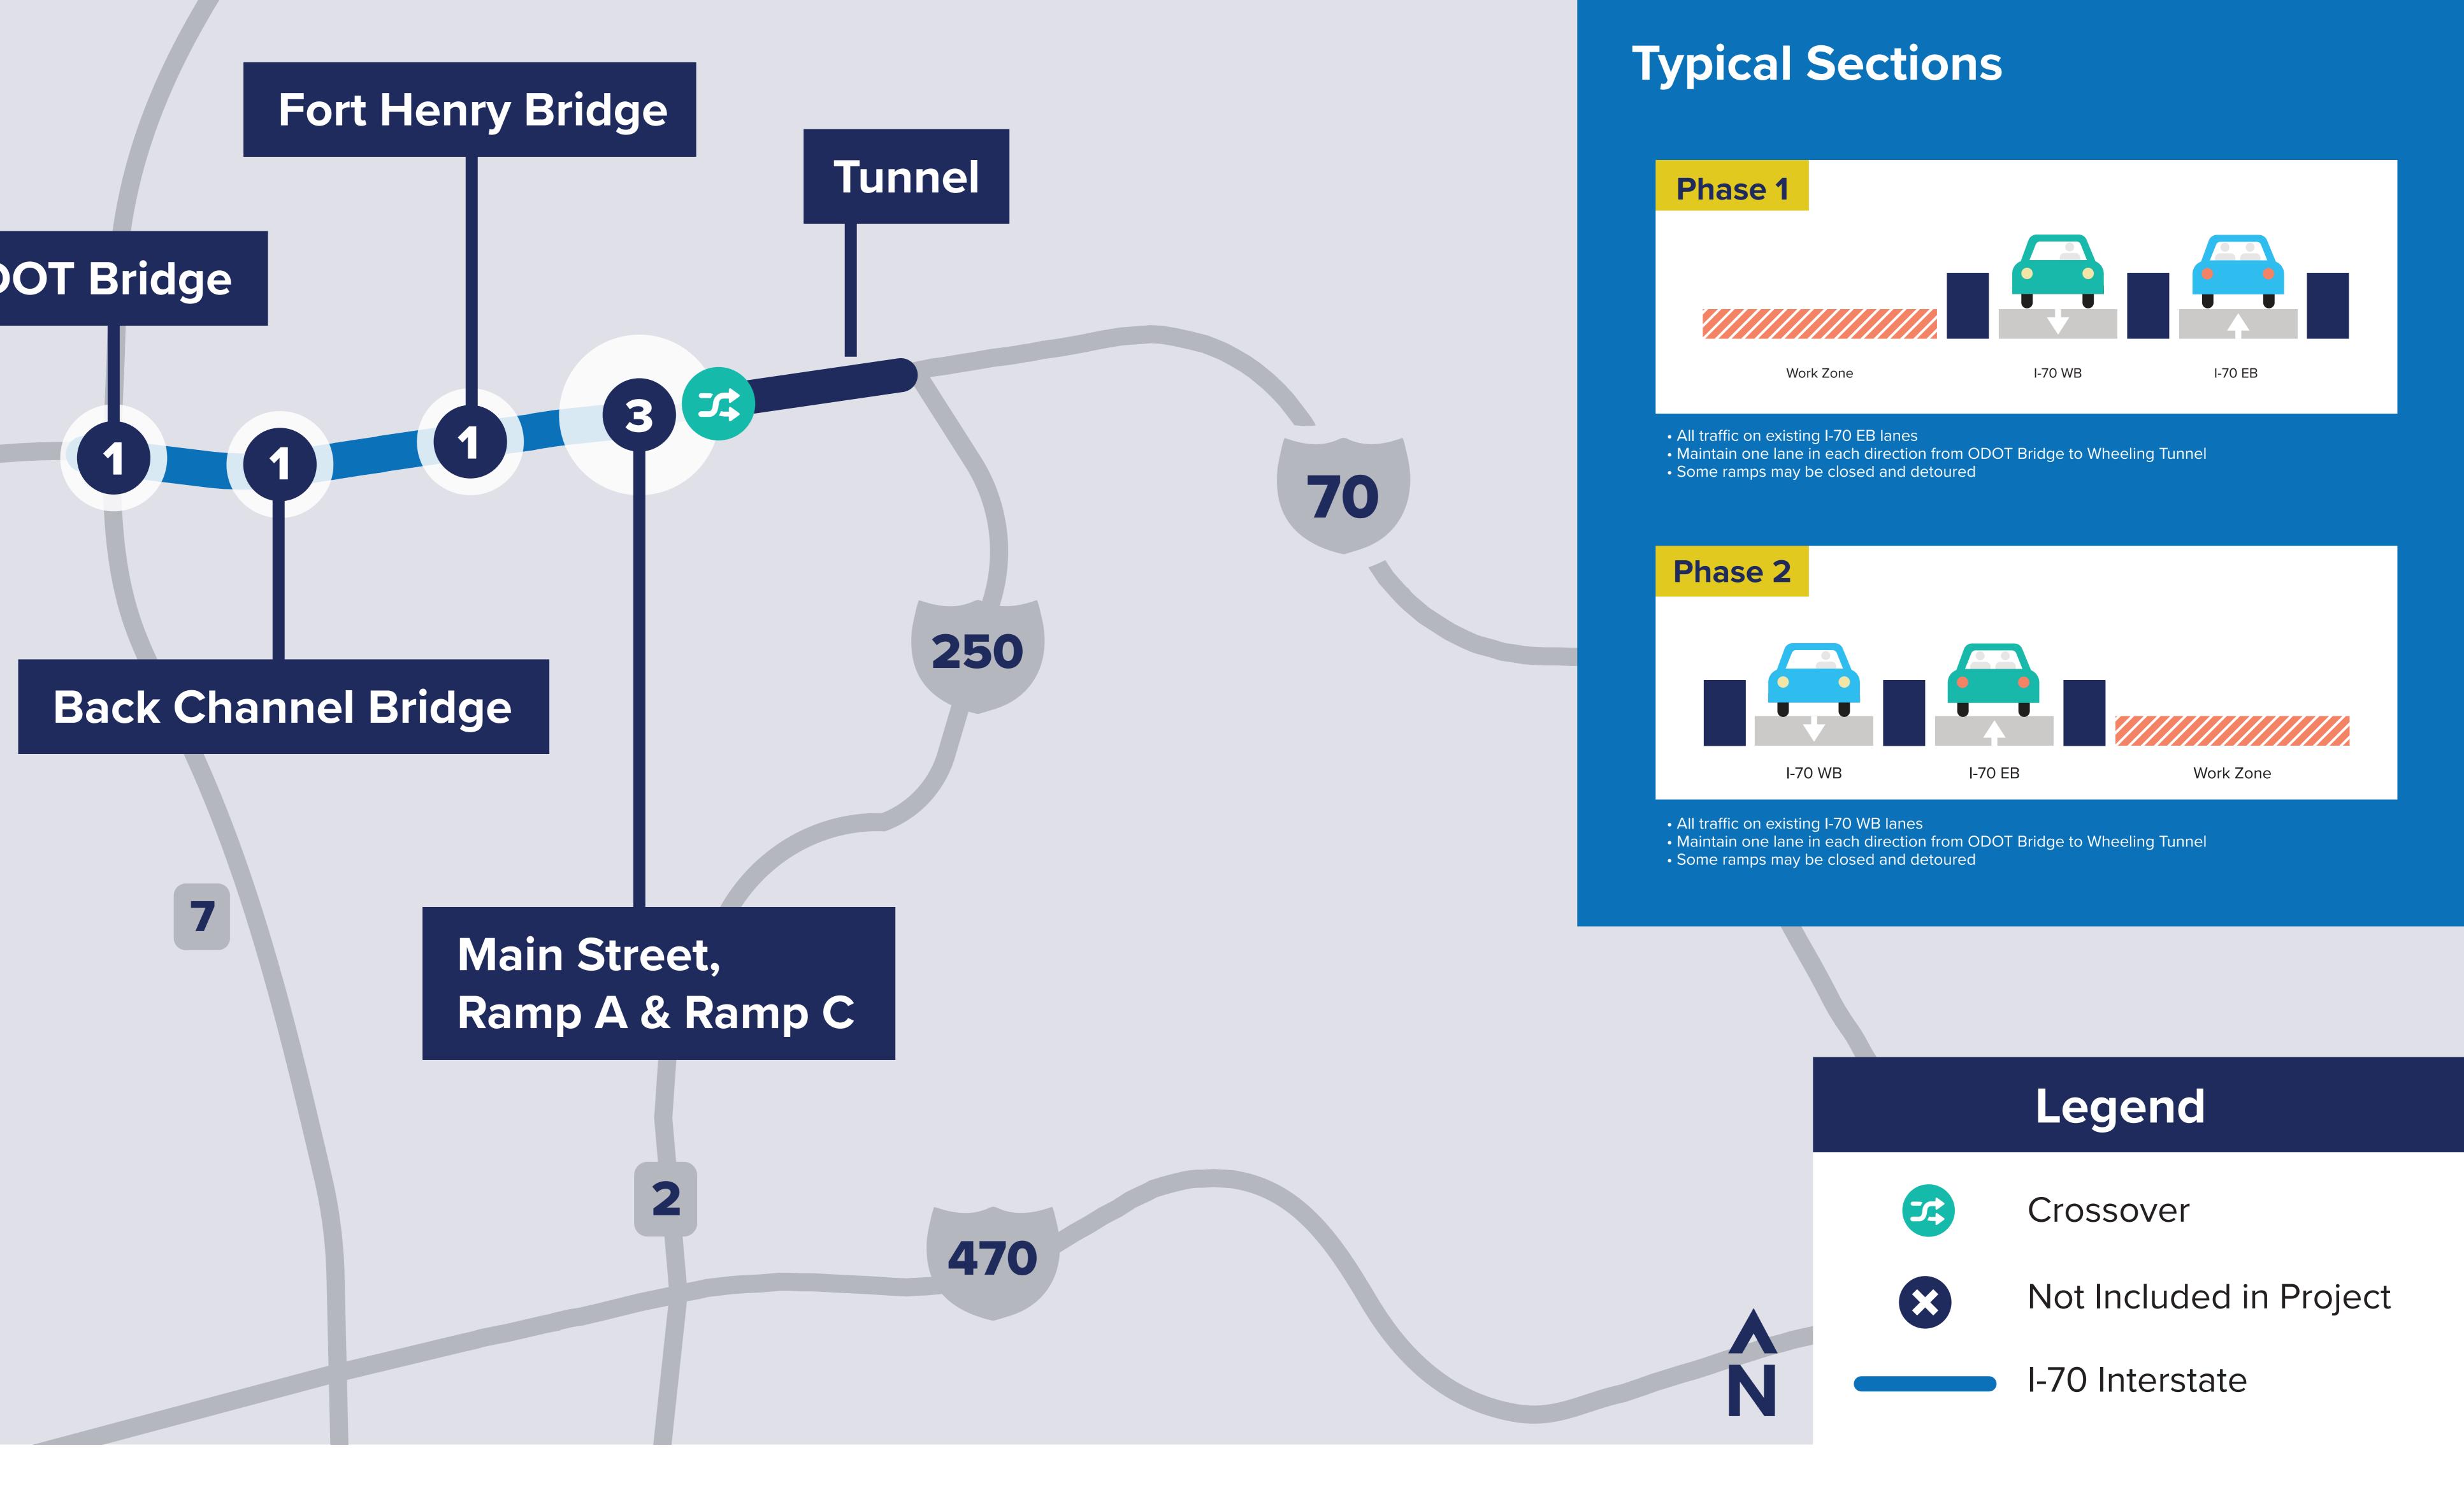

# Fort Henry Bridge

# **ODOT Bridge**

# Back Channel Bridge

7

# **Typical Sections**

# Phase 1

 All traffic on existing I-70 EB lanes Maintain one lane in each direction from ODOT Bridge to Wheeling Tunnel • Some ramps may be closed and detoured

# Phase 2

• All traffic on existing I-70 WB lanes Maintain one lane in each direction from ODOT Bridge to Wheeling Tunnel • Some ramps may be closed and detoured

I-70 EB I-70 WB I-70 EB Work Zone Legend

Crossover

Not Included in Project

I-70 Interstate

2