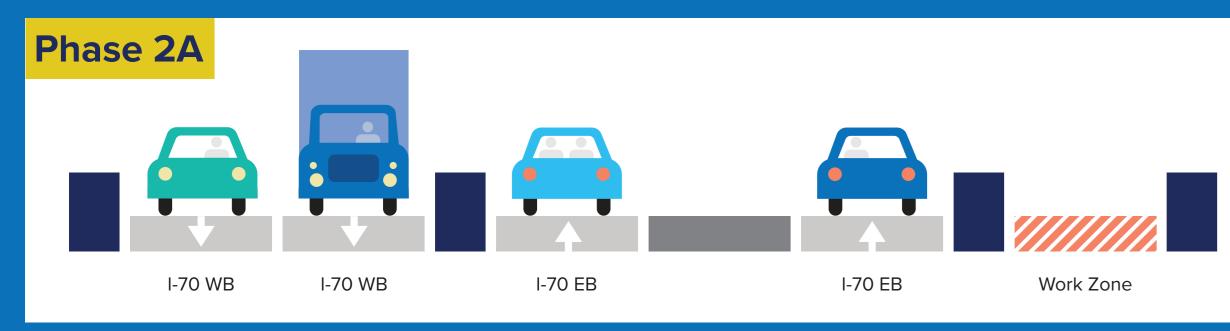

# Middle Creek Bridges **Typical Sections**

Maintain two lanes in each direction using contra flow concpet for Middle Wheeling Creek Bridge

Maintain two lanes in each direction using contra flow concpet for Middle Wheeling Creek Bridge

Maintain two lanes in each direction using contra flow concpet for Middle Wheeling Creek Bridge

• Maintain two lanes in each direction using contra flow concpet for Middle Wheeling Creek Bridge

# Crossover

Not Included in Project

I-70 Interstate

\*Contractor has to maintain two lanes, 11' each in each direction