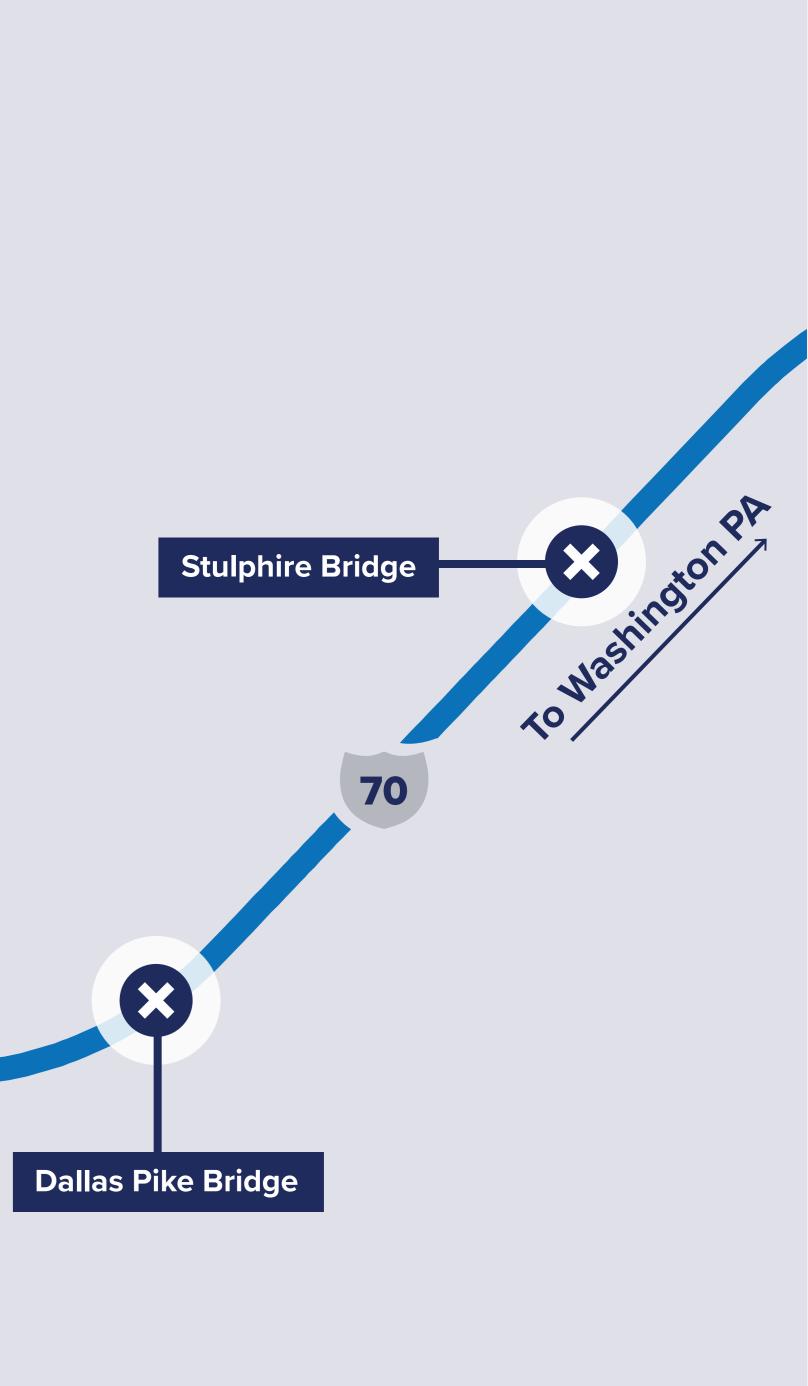

Not Included in Project

I-70 Interstate

UPDATED JAN. 2019

# Crossover

Not Included in Project

I-70 Interstate

\*Contractor has to maintain two lanes, 11' each in each direction