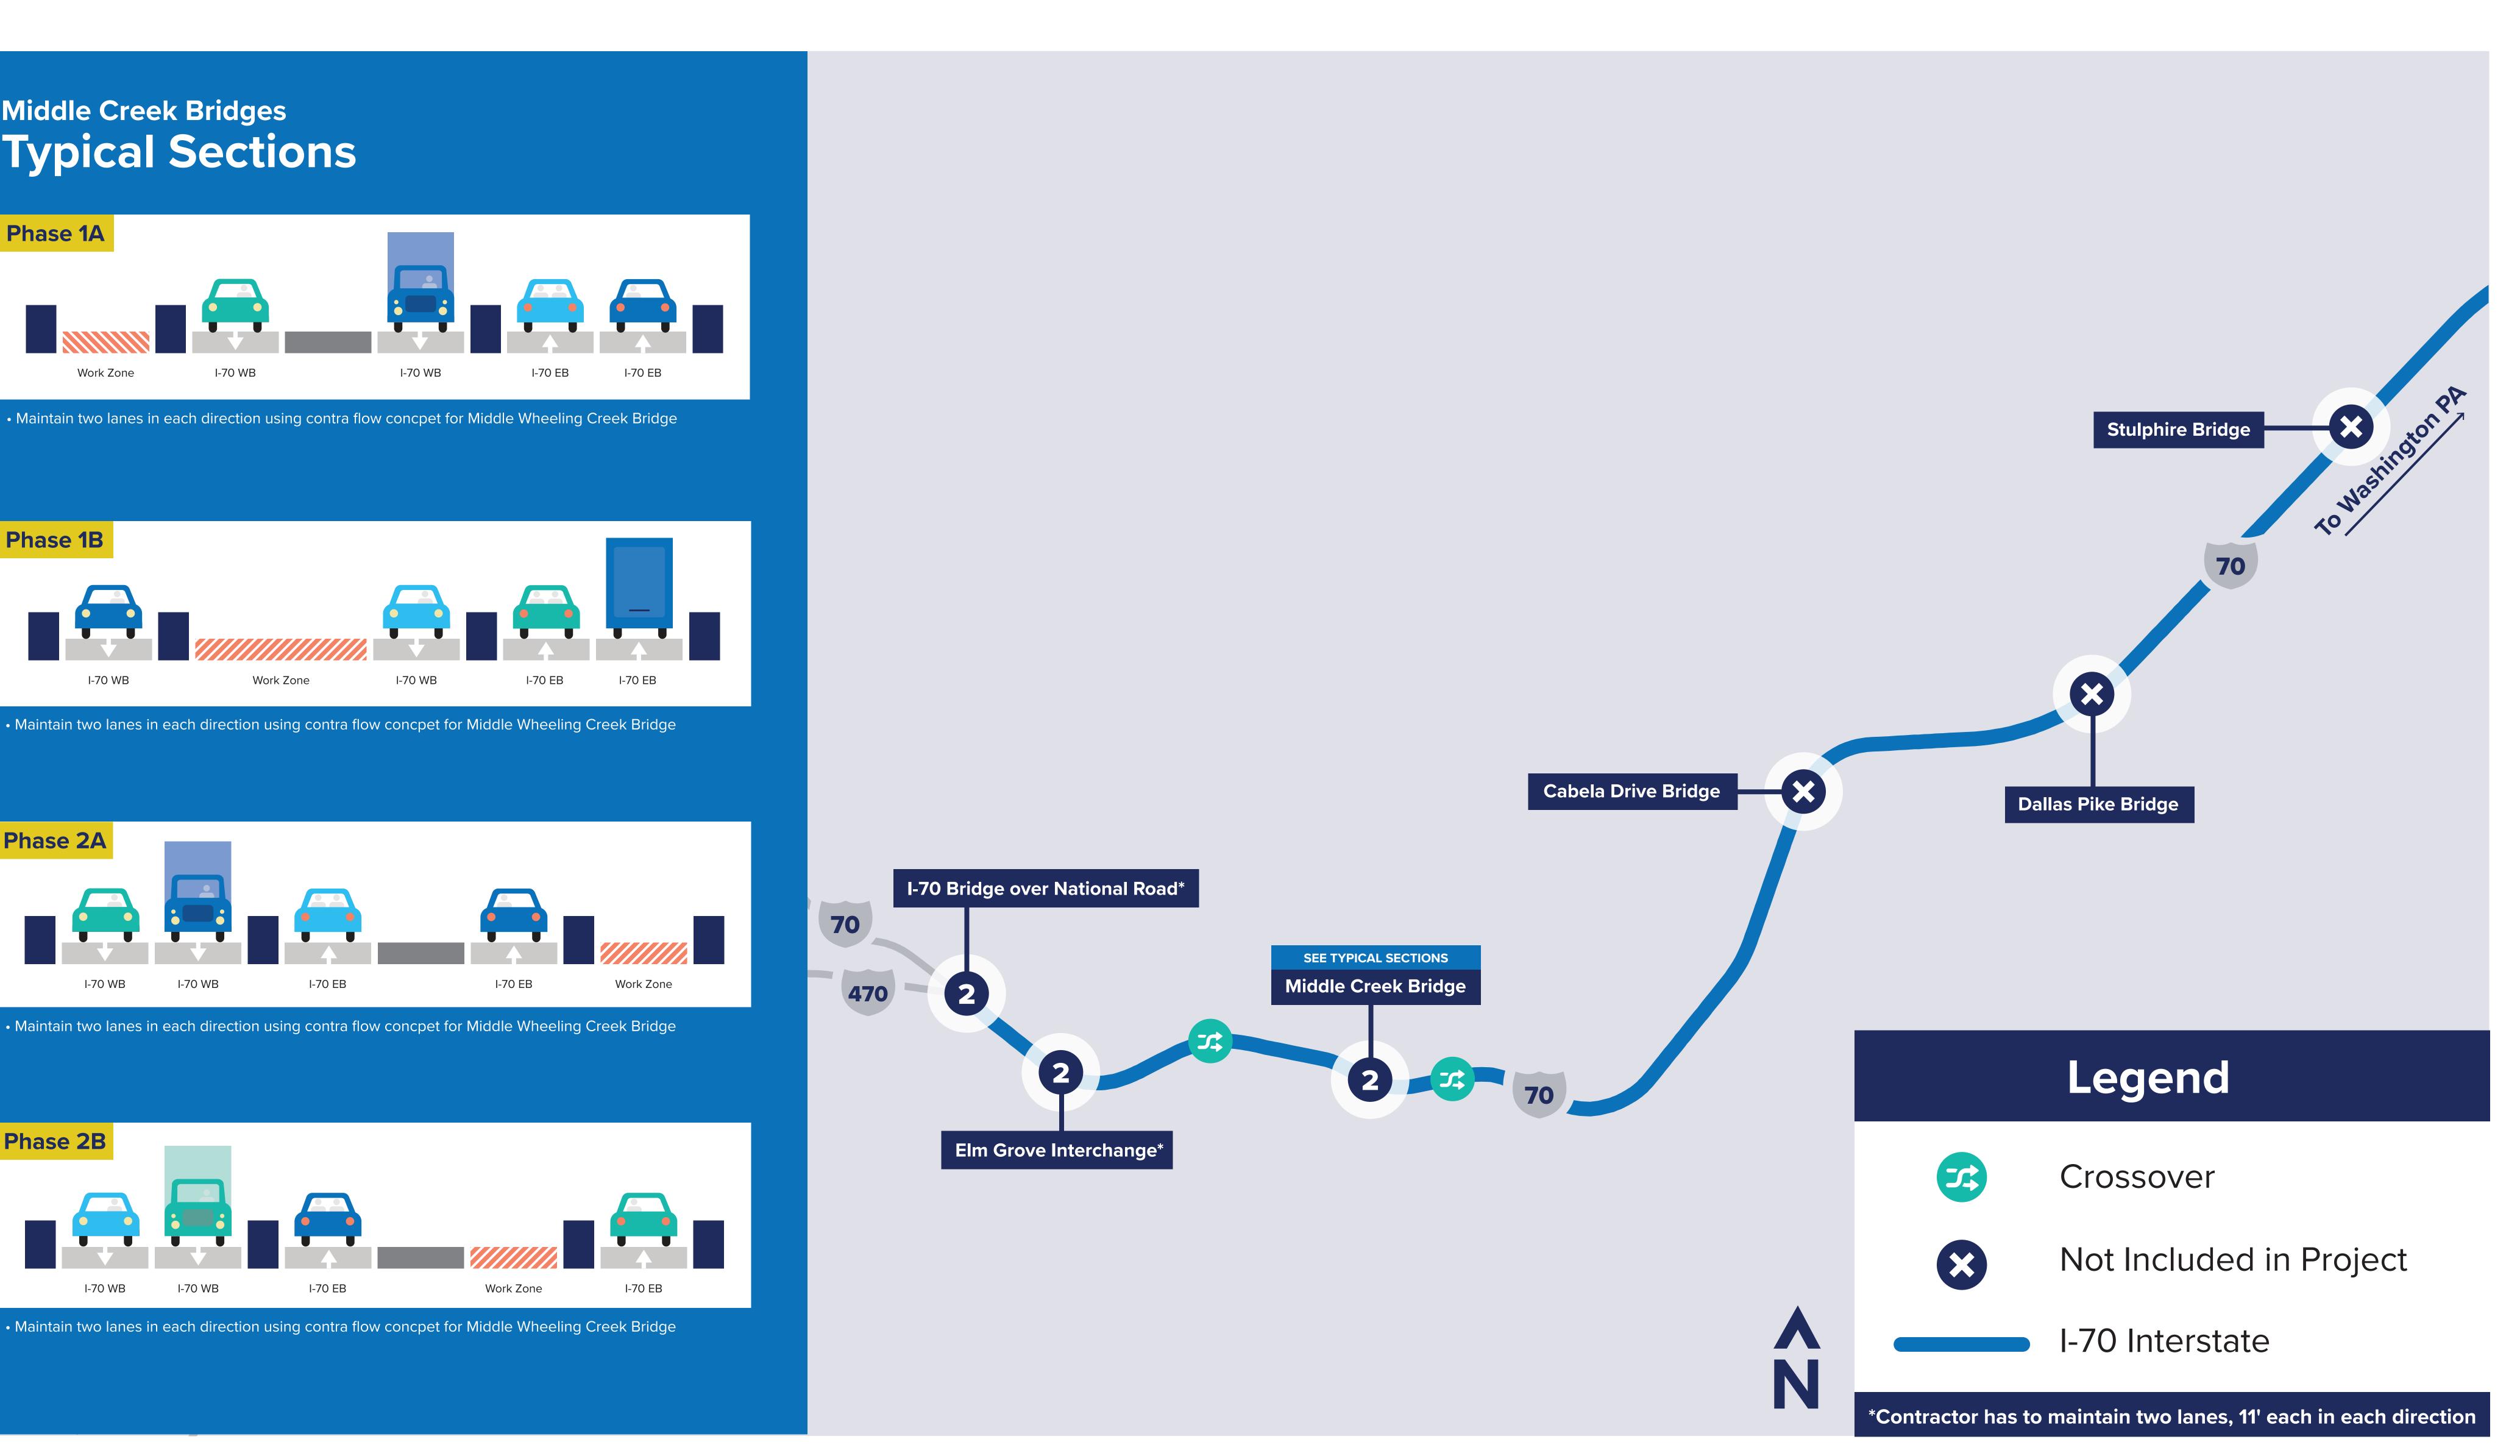

# Middle Creek Bridges **Typical Sections**

Maintain two lanes in each direction using contra flow concpet for Middle Wheeling Creek Bridge

Maintain two lanes in each direction using contra flow concpet for Middle Wheeling Creek Bridge

Maintain two lanes in each direction using contra flow concpet for Middle Wheeling Creek Bridge

• Maintain two lanes in each direction using contra flow concpet for Middle Wheeling Creek Bridge

# Legend

# Crossover

Not Included in Project

I-70 Interstate

\*Contractor has to maintain two lanes, 11' each in each direction