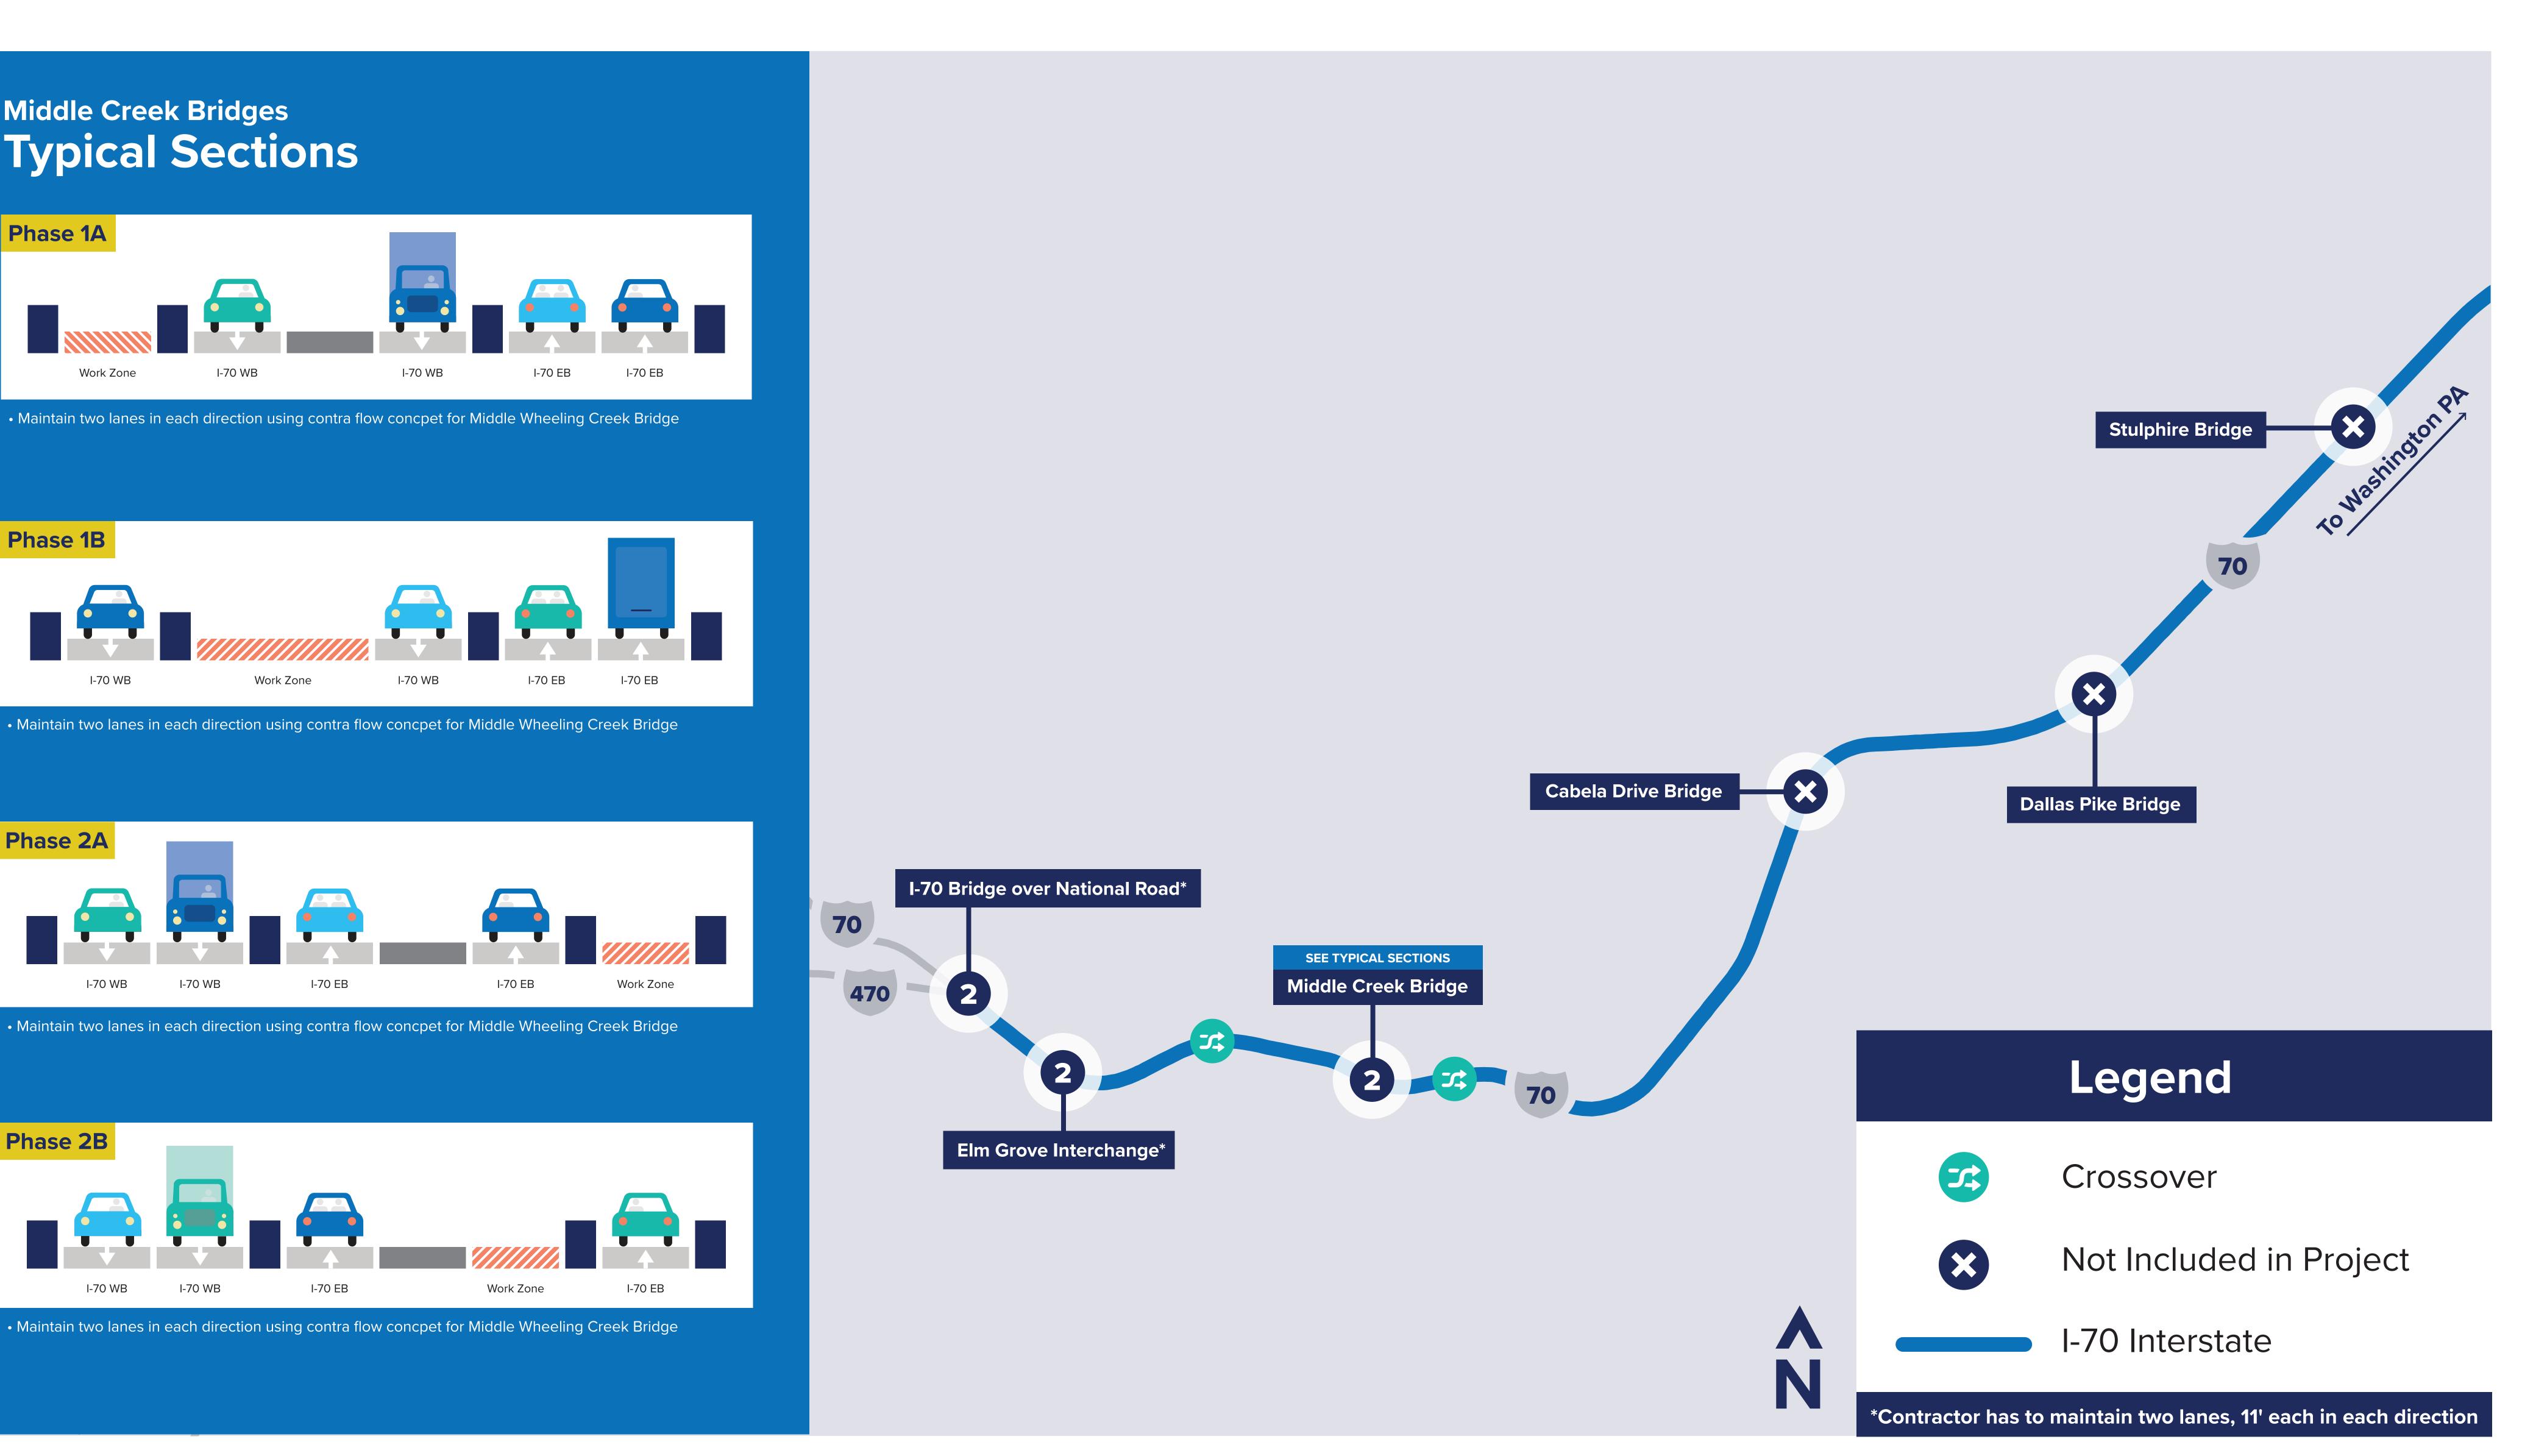

# Middle Creek Bridges **Typical Sections**

Maintain two lanes in each direction using contra flow concpet for Middle Wheeling Creek Bridge

Maintain two lanes in each direction using contra flow concpet for Middle Wheeling Creek Bridge

Maintain two lanes in each direction using contra flow concpet for Middle Wheeling Creek Bridge

• Maintain two lanes in each direction using contra flow concpet for Middle Wheeling Creek Bridge

# Legend

# Crossover

Not Included in Project

I-70 Interstate

\*Contractor has to maintain two lanes, 11' each in each direction