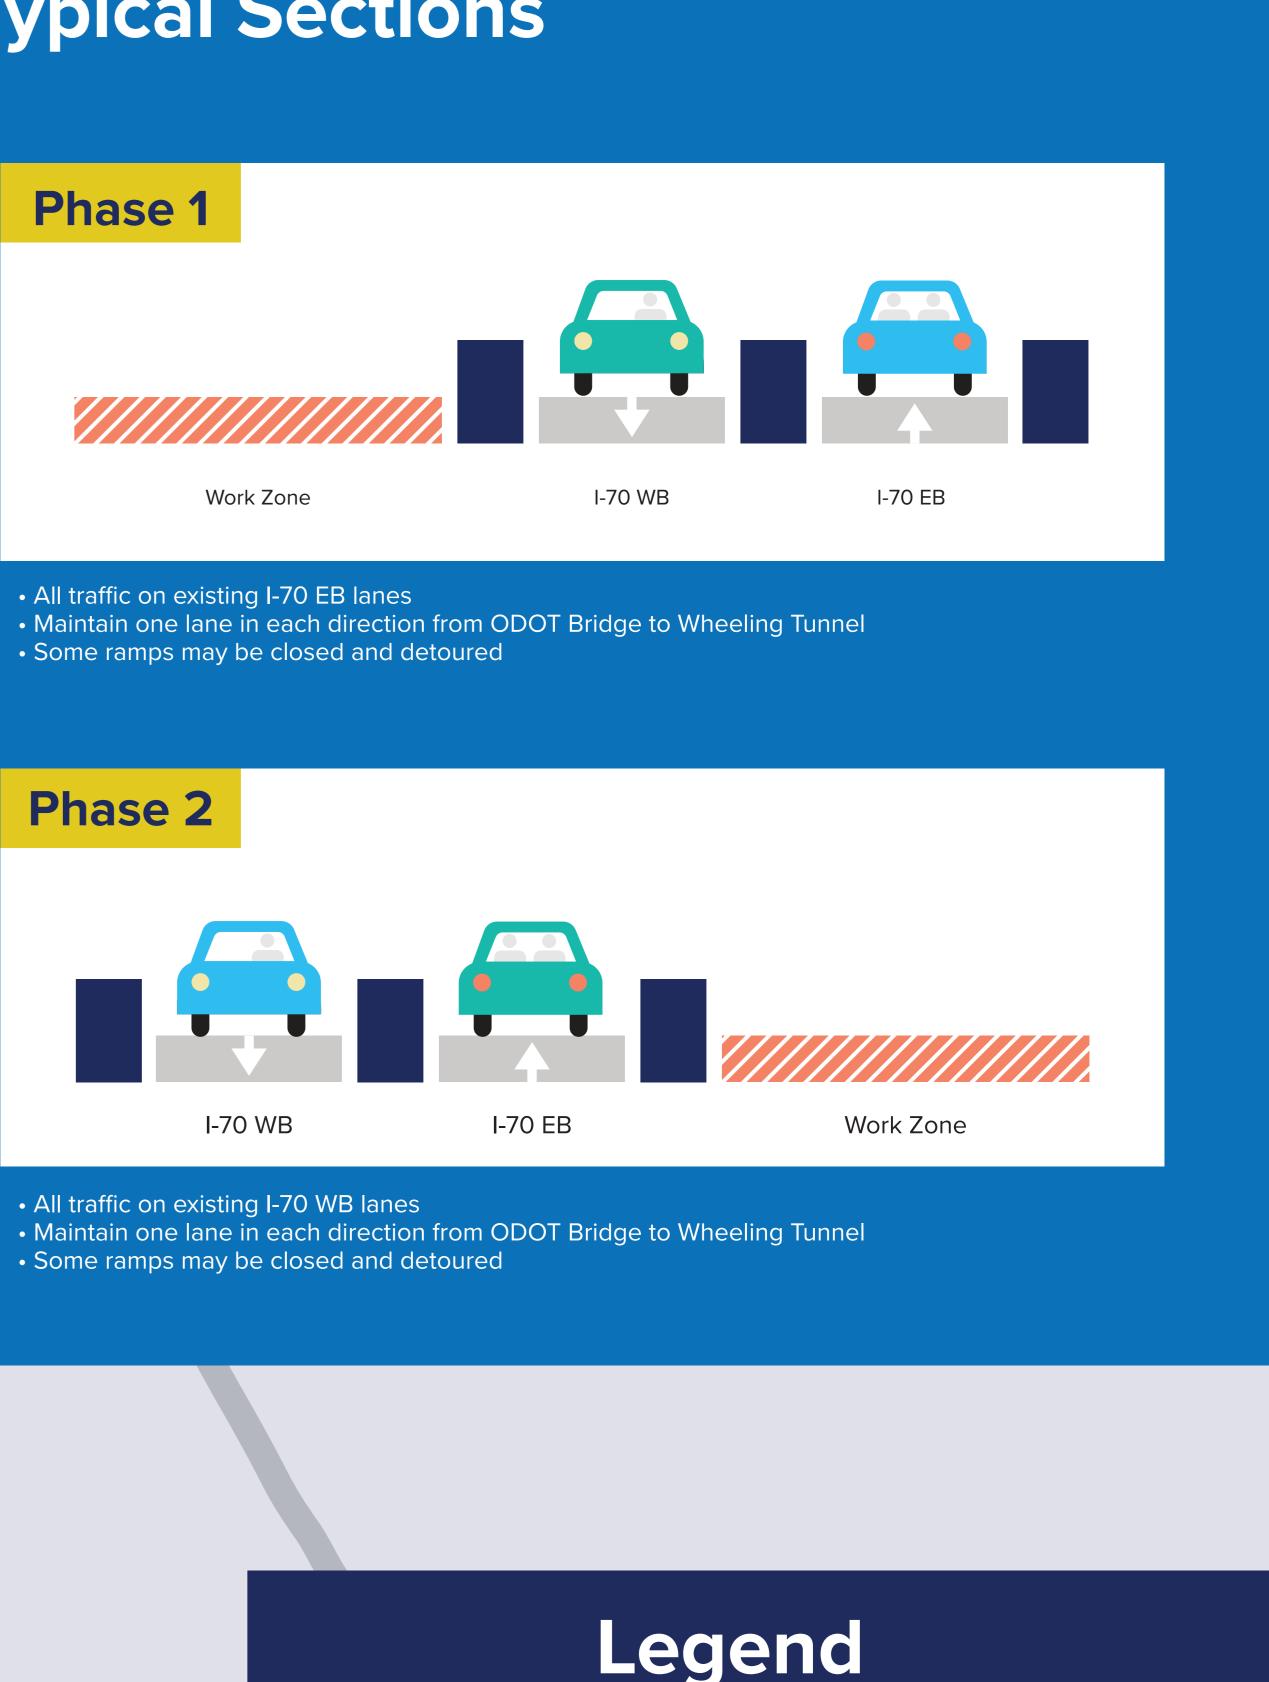

# **Typical Sections**

# Phase 1

 All traffic on existing I-70 EB lanes Maintain one lane in each direction from ODOT Bridge to Wheeling Tunnel • Some ramps may be closed and detoured

# Phase 2

• All traffic on existing I-70 WB lanes Maintain one lane in each direction from ODOT Bridge to Wheeling Tunnel • Some ramps may be closed and detoured

I-70 EB I-70 WB I-70 EB Work Zone Legend

Crossover

Not Included in Project

I-70 Interstate

2