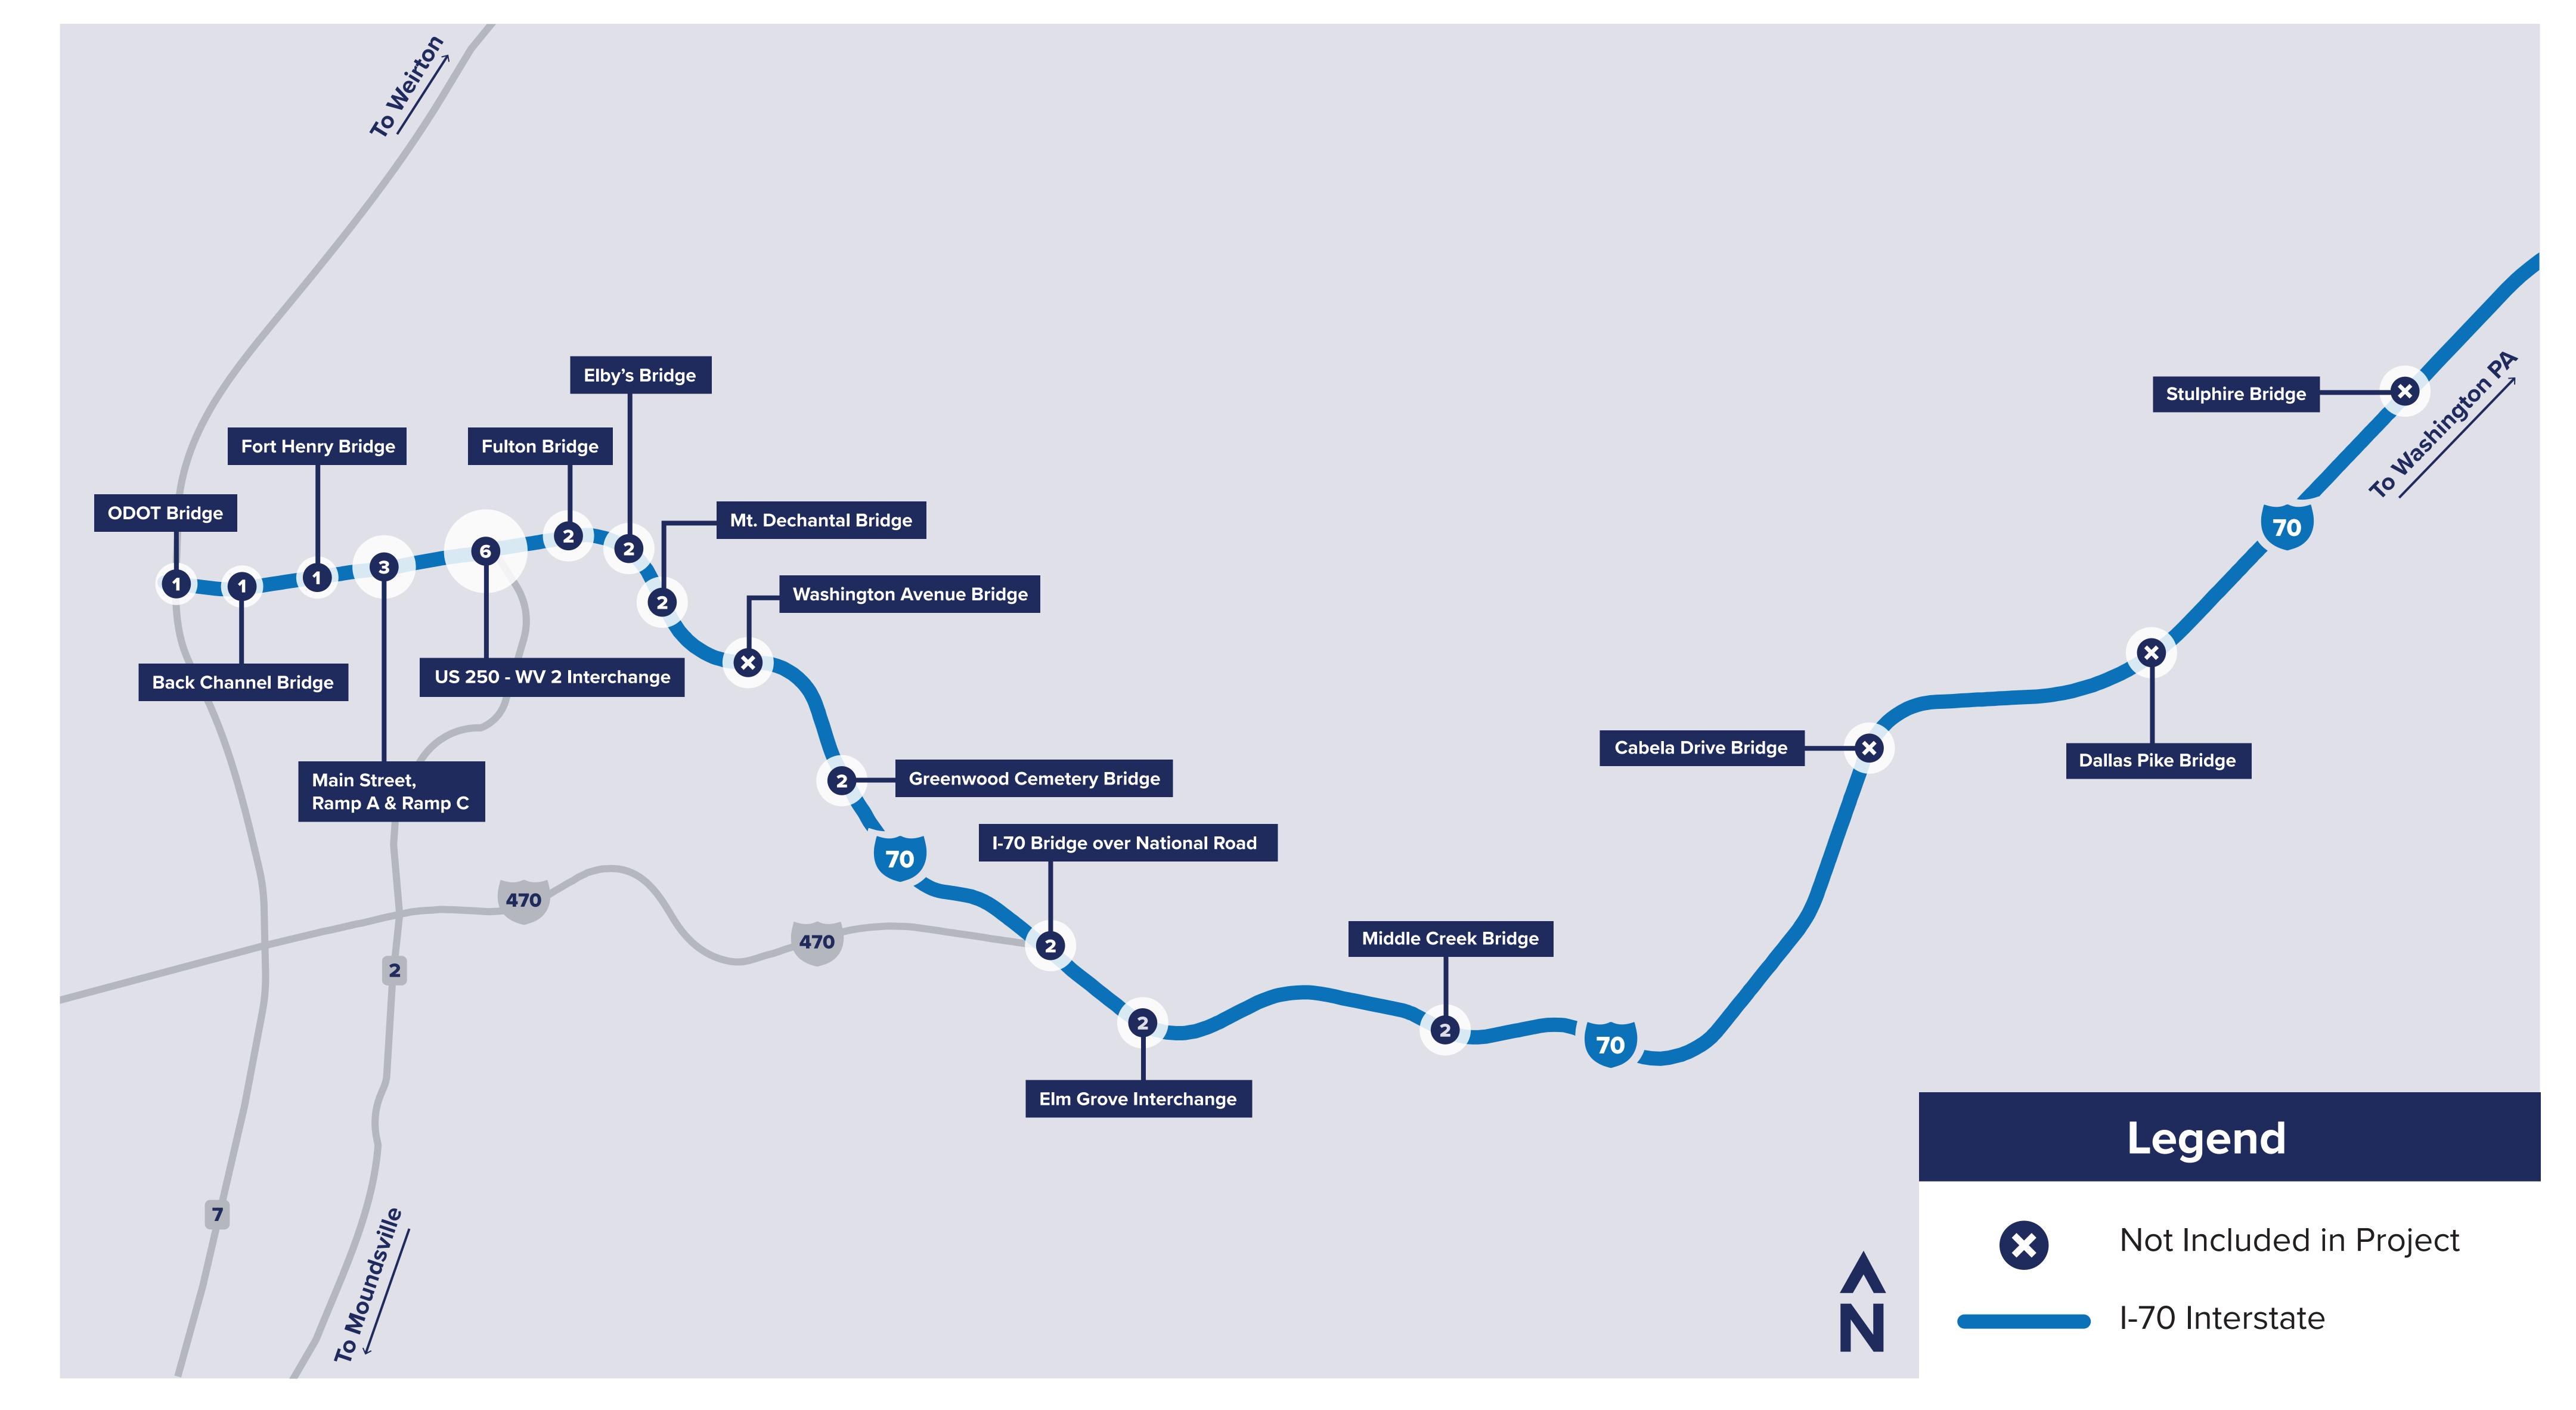

## **Fulton Bridge**

PHASE 1 WB Bridge is closed; EB bridge remains open PHASE 2 EB bridge is closed; WB bridge remains open WV 2/US 250 Ramps feeding/receiving from Fulton bridges are closed when associated bridge is closed.

# US 250 - WV 2 Interchange

PHASE 1 WB Bridge is closed; EB bridge remains open PHASE 2 EB bridge is closed; WB bridge is open

WV 2/US 250 Ramps feeding/receiving from Fulton bridges are closed when associated bridge is closed.

# Elby's Bridge

PHASE 1 WB Bridge is closed; EB bridge remains open

PHASE 2 EB bridge is closed; WB bridge remains open

# I-70 Bridge over National Road

|        | I-70 EB   | Work Zone |  |
|--------|-----------|-----------|--|
| olit   |           |           |  |
|        | Work Zone | I-70 EB   |  |
| olit   |           |           |  |
|        |           |           |  |
|        |           |           |  |
| Legend |           |           |  |

# Fort Henry Bridge

# **ODOT Bridge**

# Back Channel Bridge

7

# Fulton Bridge

PHASE 1 WB Bridge is closed; EB bridge remains open

PHASE 2 EB bridge is closed; WB bridge remains open

WV 2/US 250 Ramps feeding/receiving from Fulton bridges are closed when associated bridge is closed.

# US 250 - WV 2 Interchange

2

2

(2)

### PHASE 1

WB Bridge is closed; EB bridge remains open PHASE 2

EB bridge is closed; WB bridge is open

WV 2/US 250 Ramps feeding/receiving from Fulton bridges are closed when associated bridge is closed.

# Mt. Dechantal Bridge

PHASE 1 WB Bridge is closed; EB bridge remains open PHASE 2 Both EB and WB bridges are open.

# I-70 Bridge over National Road

Not Included in Project

I-70 Interstate

# Middle Creek Bridges **Typical Sections**

Maintain two lanes in each direction using contra flow concpet for Middle Wheeling Creek Bridge

Maintain two lanes in each direction using contra flow concpet for Middle Wheeling Creek Bridge

Maintain two lanes in each direction using contra flow concpet for Middle Wheeling Creek Bridge

• Maintain two lanes in each direction using contra flow concpet for Middle Wheeling Creek Bridge