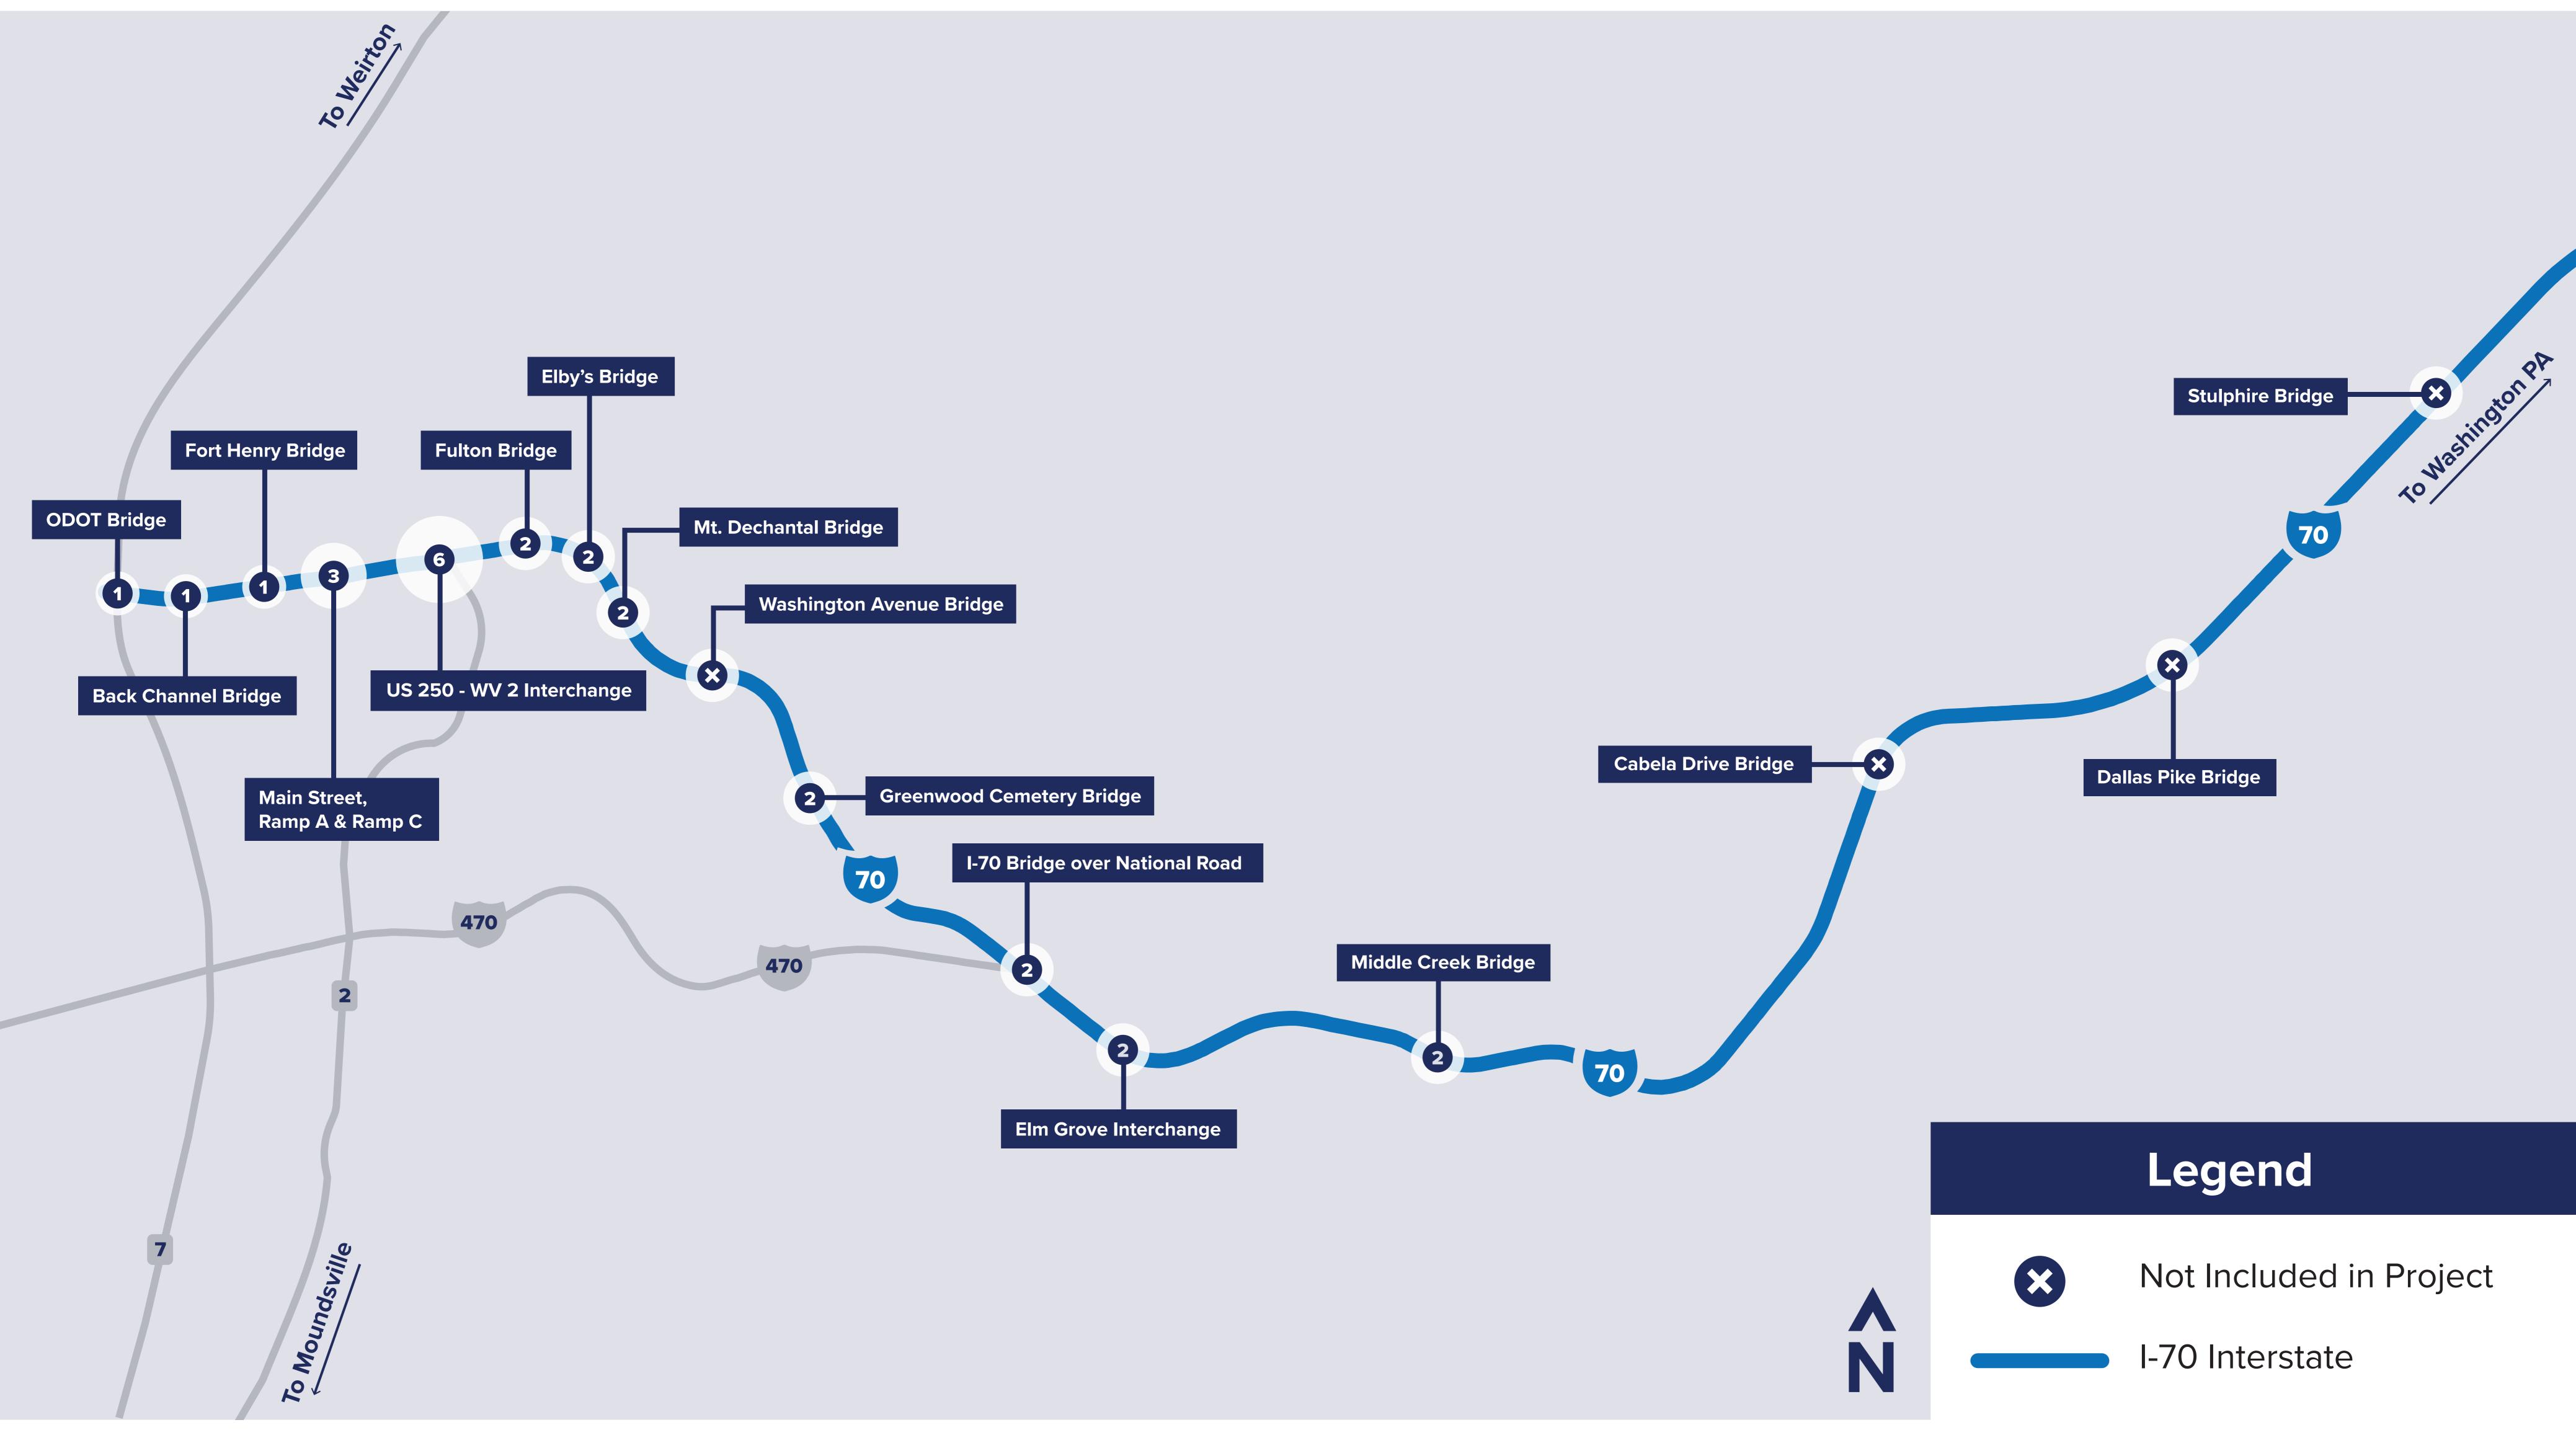

# I-70 BRIDGES Project Map

State Project Number

Federal Project Number NFA-2317(008)

## UPDATED JAN. 2019

**State Project Number** S335-70-0.0100

Federal Project Number NFA-2317(008)

## **Fulton Bridge**

PHASE 1 WB Bridge is closed; EB bridge remains open PHASE 2 EB bridge is closed; WB bridge remains open WV 2/US 250 Ramps feeding/receiving from Fulton bridges are closed when associated bridge is closed.

# US 250 - WV 2 Interchange

PHASE 1 WB Bridge is closed; EB bridge remains open PHASE 2 EB bridge is closed; WB bridge is open

WV 2/US 250 Ramps feeding/receiving from Fulton bridges are closed when associated bridge is closed.

# Elby's Bridge

PHASE 1 WB Bridge is closed; EB bridge remains open

PHASE 2 EB bridge is closed; WB bridge remains open

# Fulton Bridge

PHASE 1 WB Bridge is closed; EB bridge remains open

PHASE 2 EB bridge is closed; WB bridge remains open

WV 2/US 250 Ramps feeding/receiving from Fulton bridges are closed when associated bridge is closed.

# US 250 - WV 2 Interchange

2

2

(2)

### PHASE 1

WB Bridge is closed; EB bridge remains open PHASE 2

EB bridge is closed; WB bridge is open

WV 2/US 250 Ramps feeding/receiving from Fulton bridges are closed when associated bridge is closed.

# Mt. Dechantal Bridge

PHASE 1 WB Bridge is closed; EB bridge remains open PHASE 2 Both EB and WB bridges are open.

# I-70 Bridge over National Road

Not Included in Project

I-70 Interstate