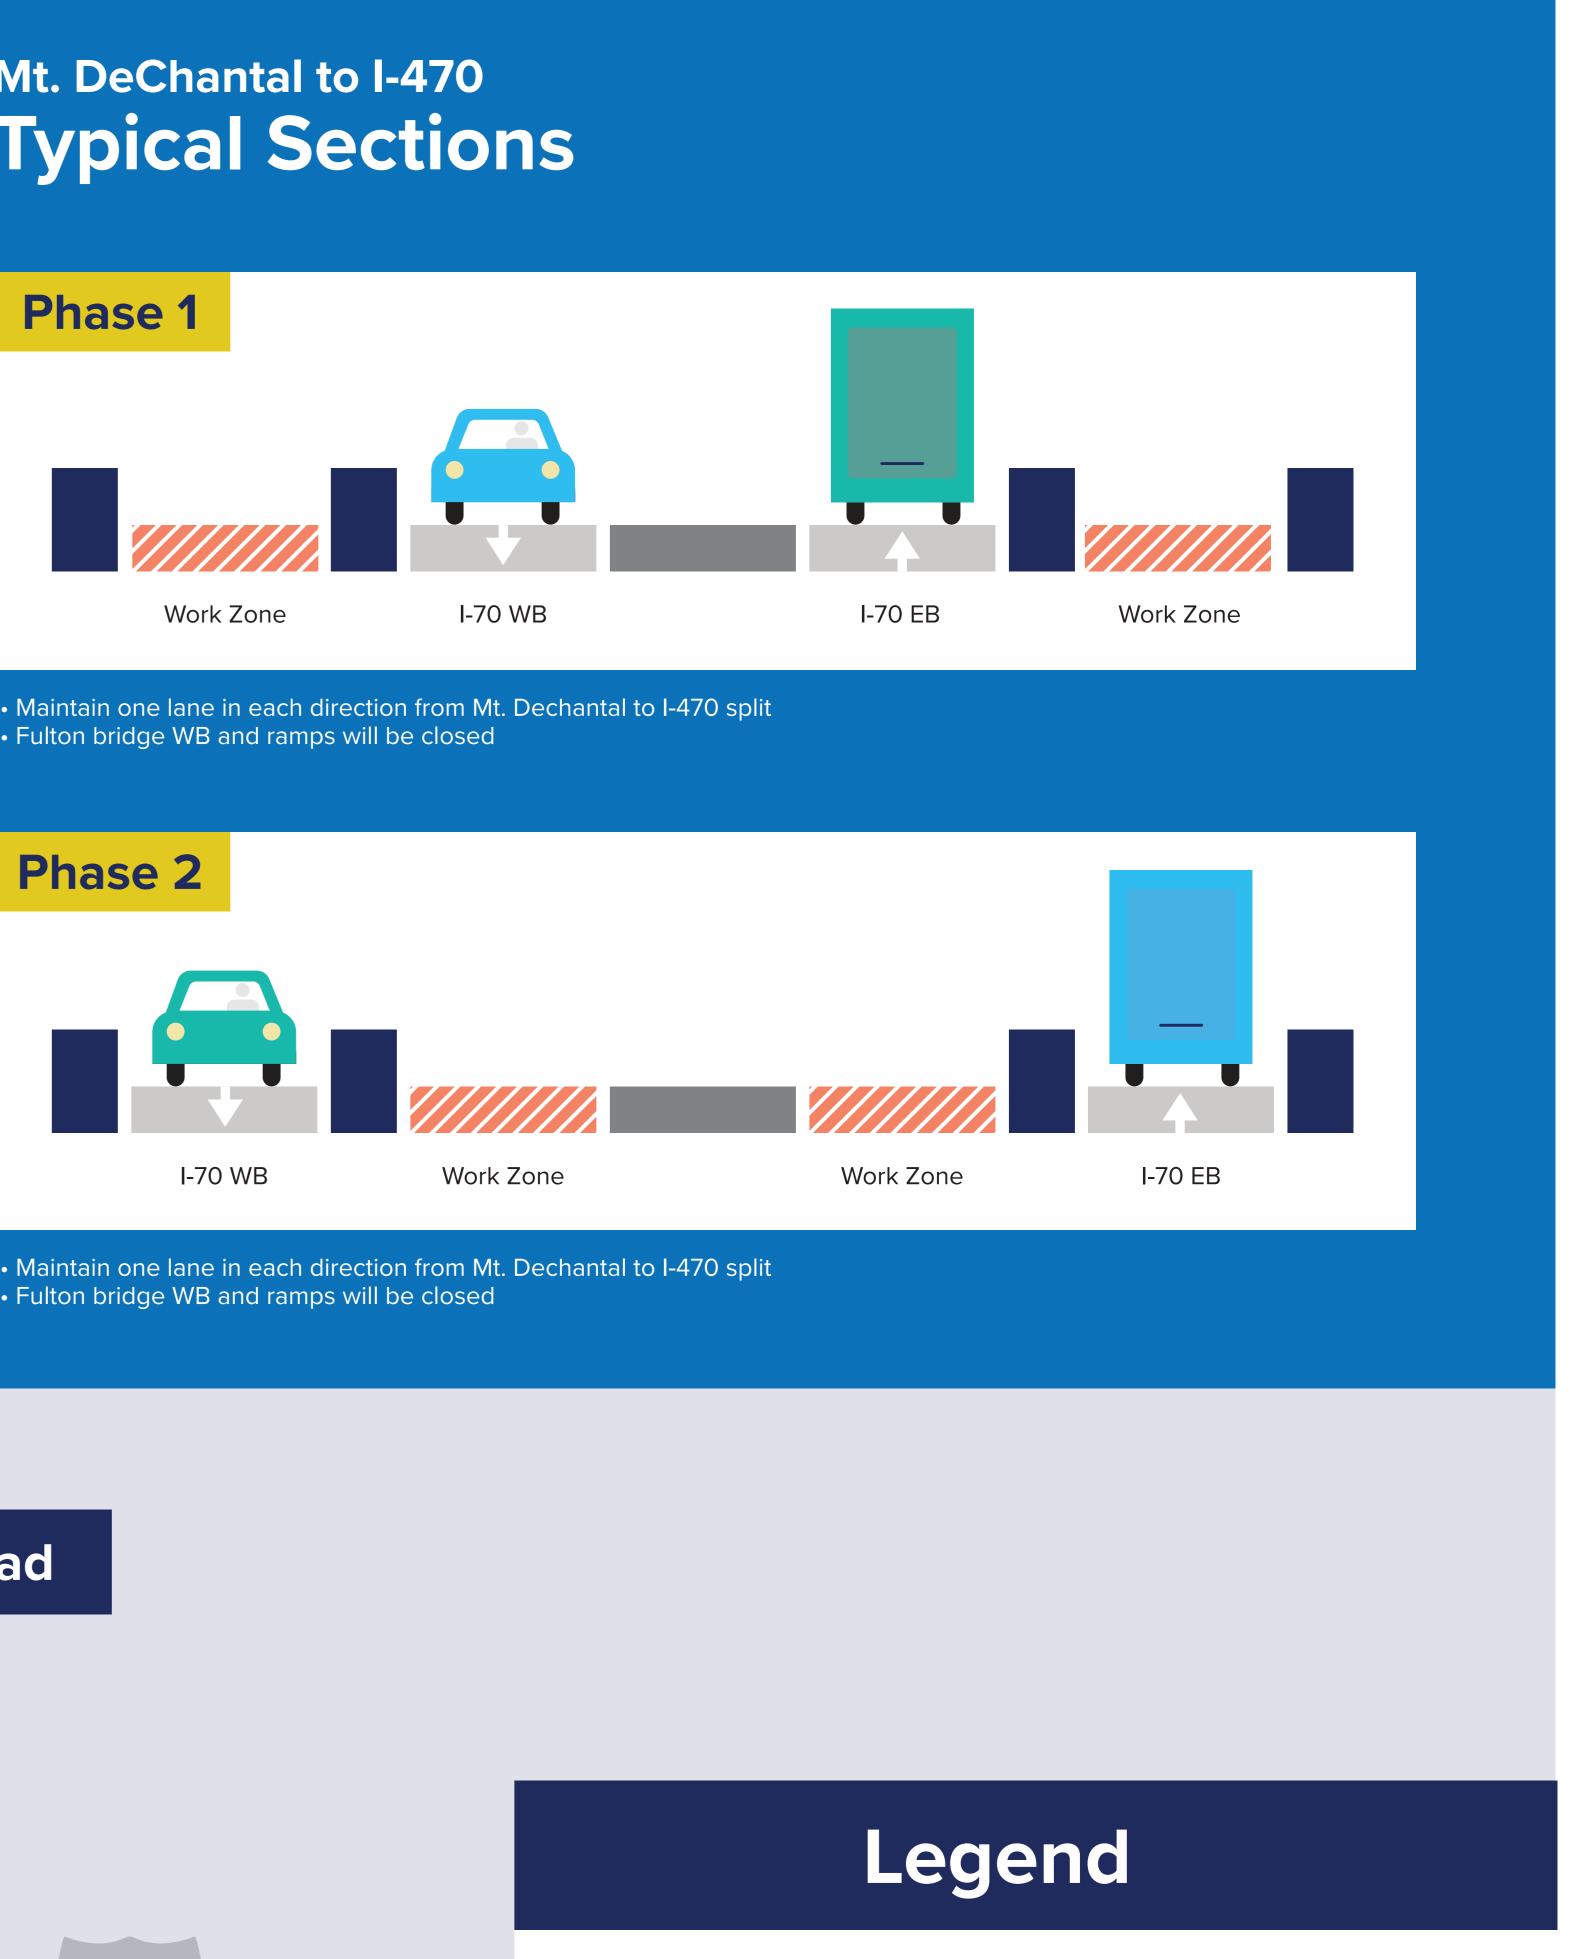

# Mt. DeChantal to I-470 **Typical Sections** Phase 1 I-70 WB Work Zone • Maintain one lane in each direction from Mt. Dechantal to I-470 s • Fulton bridge WB and ramps will be closed Phase 2 I-70 WB Work Zone • Maintain one lane in each direction from Mt. Dechantal to I-470 s • Fulton bridge WB and ramps will be closed