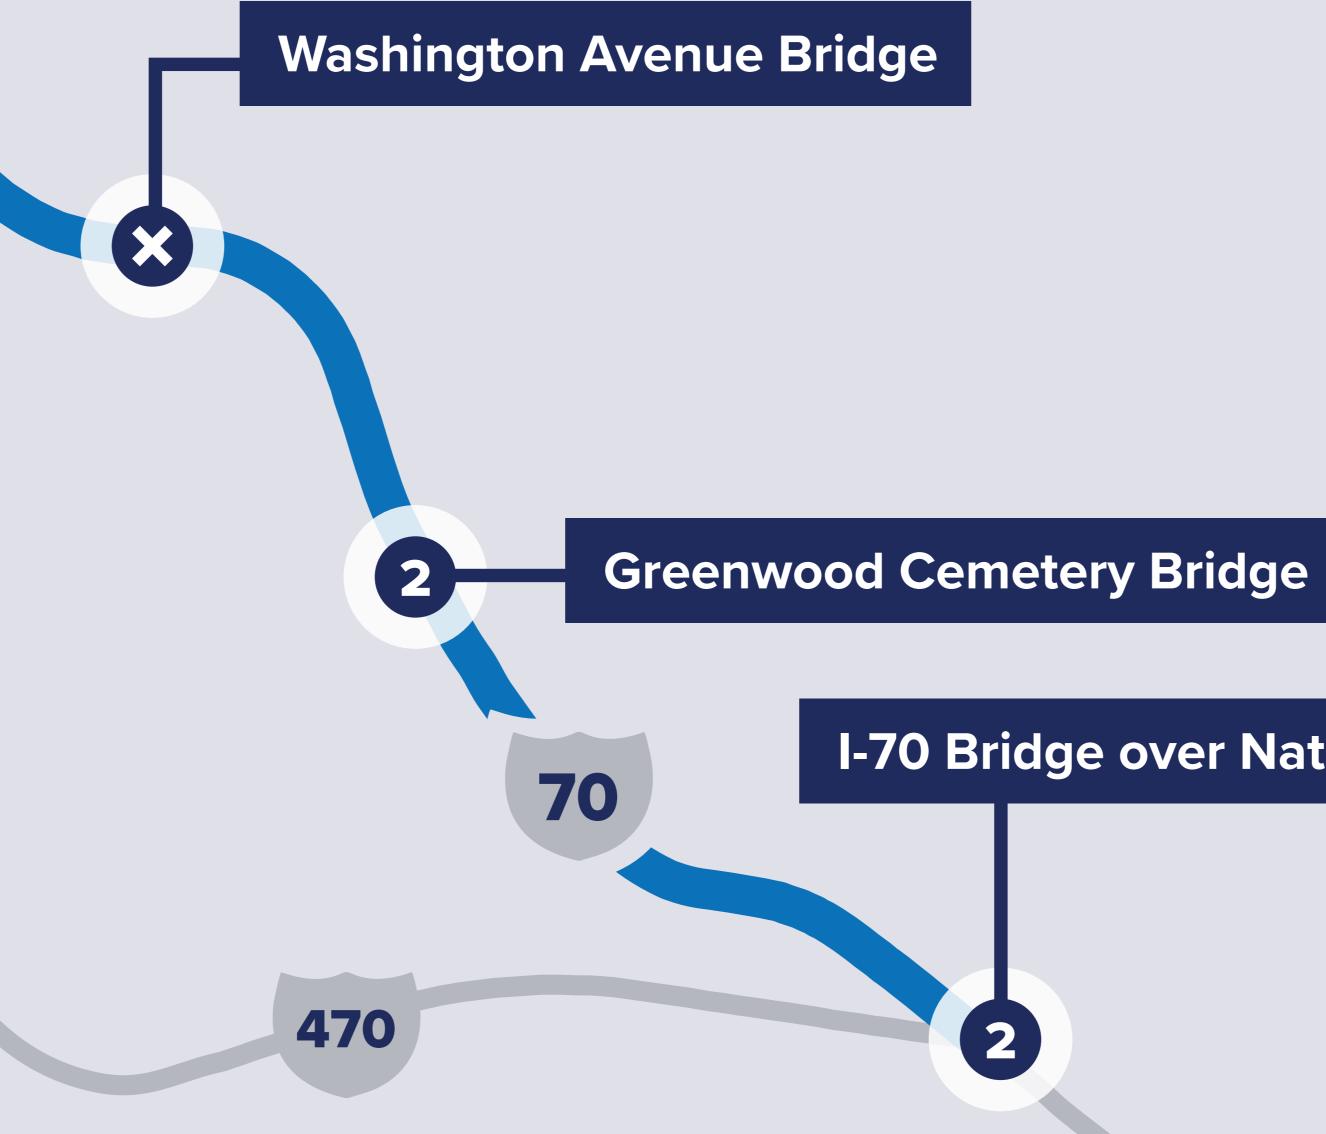

# I-70 Bridge over National Road

|        | I-70 EB   | Work Zone |  |
|--------|-----------|-----------|--|
| olit   |           |           |  |
|        | Work Zone | I-70 EB   |  |
| olit   |           |           |  |
|        |           |           |  |
|        |           |           |  |
| Legend |           |           |  |

# I-70 Bridge over National Road

Not Included in Project

I-70 Interstate