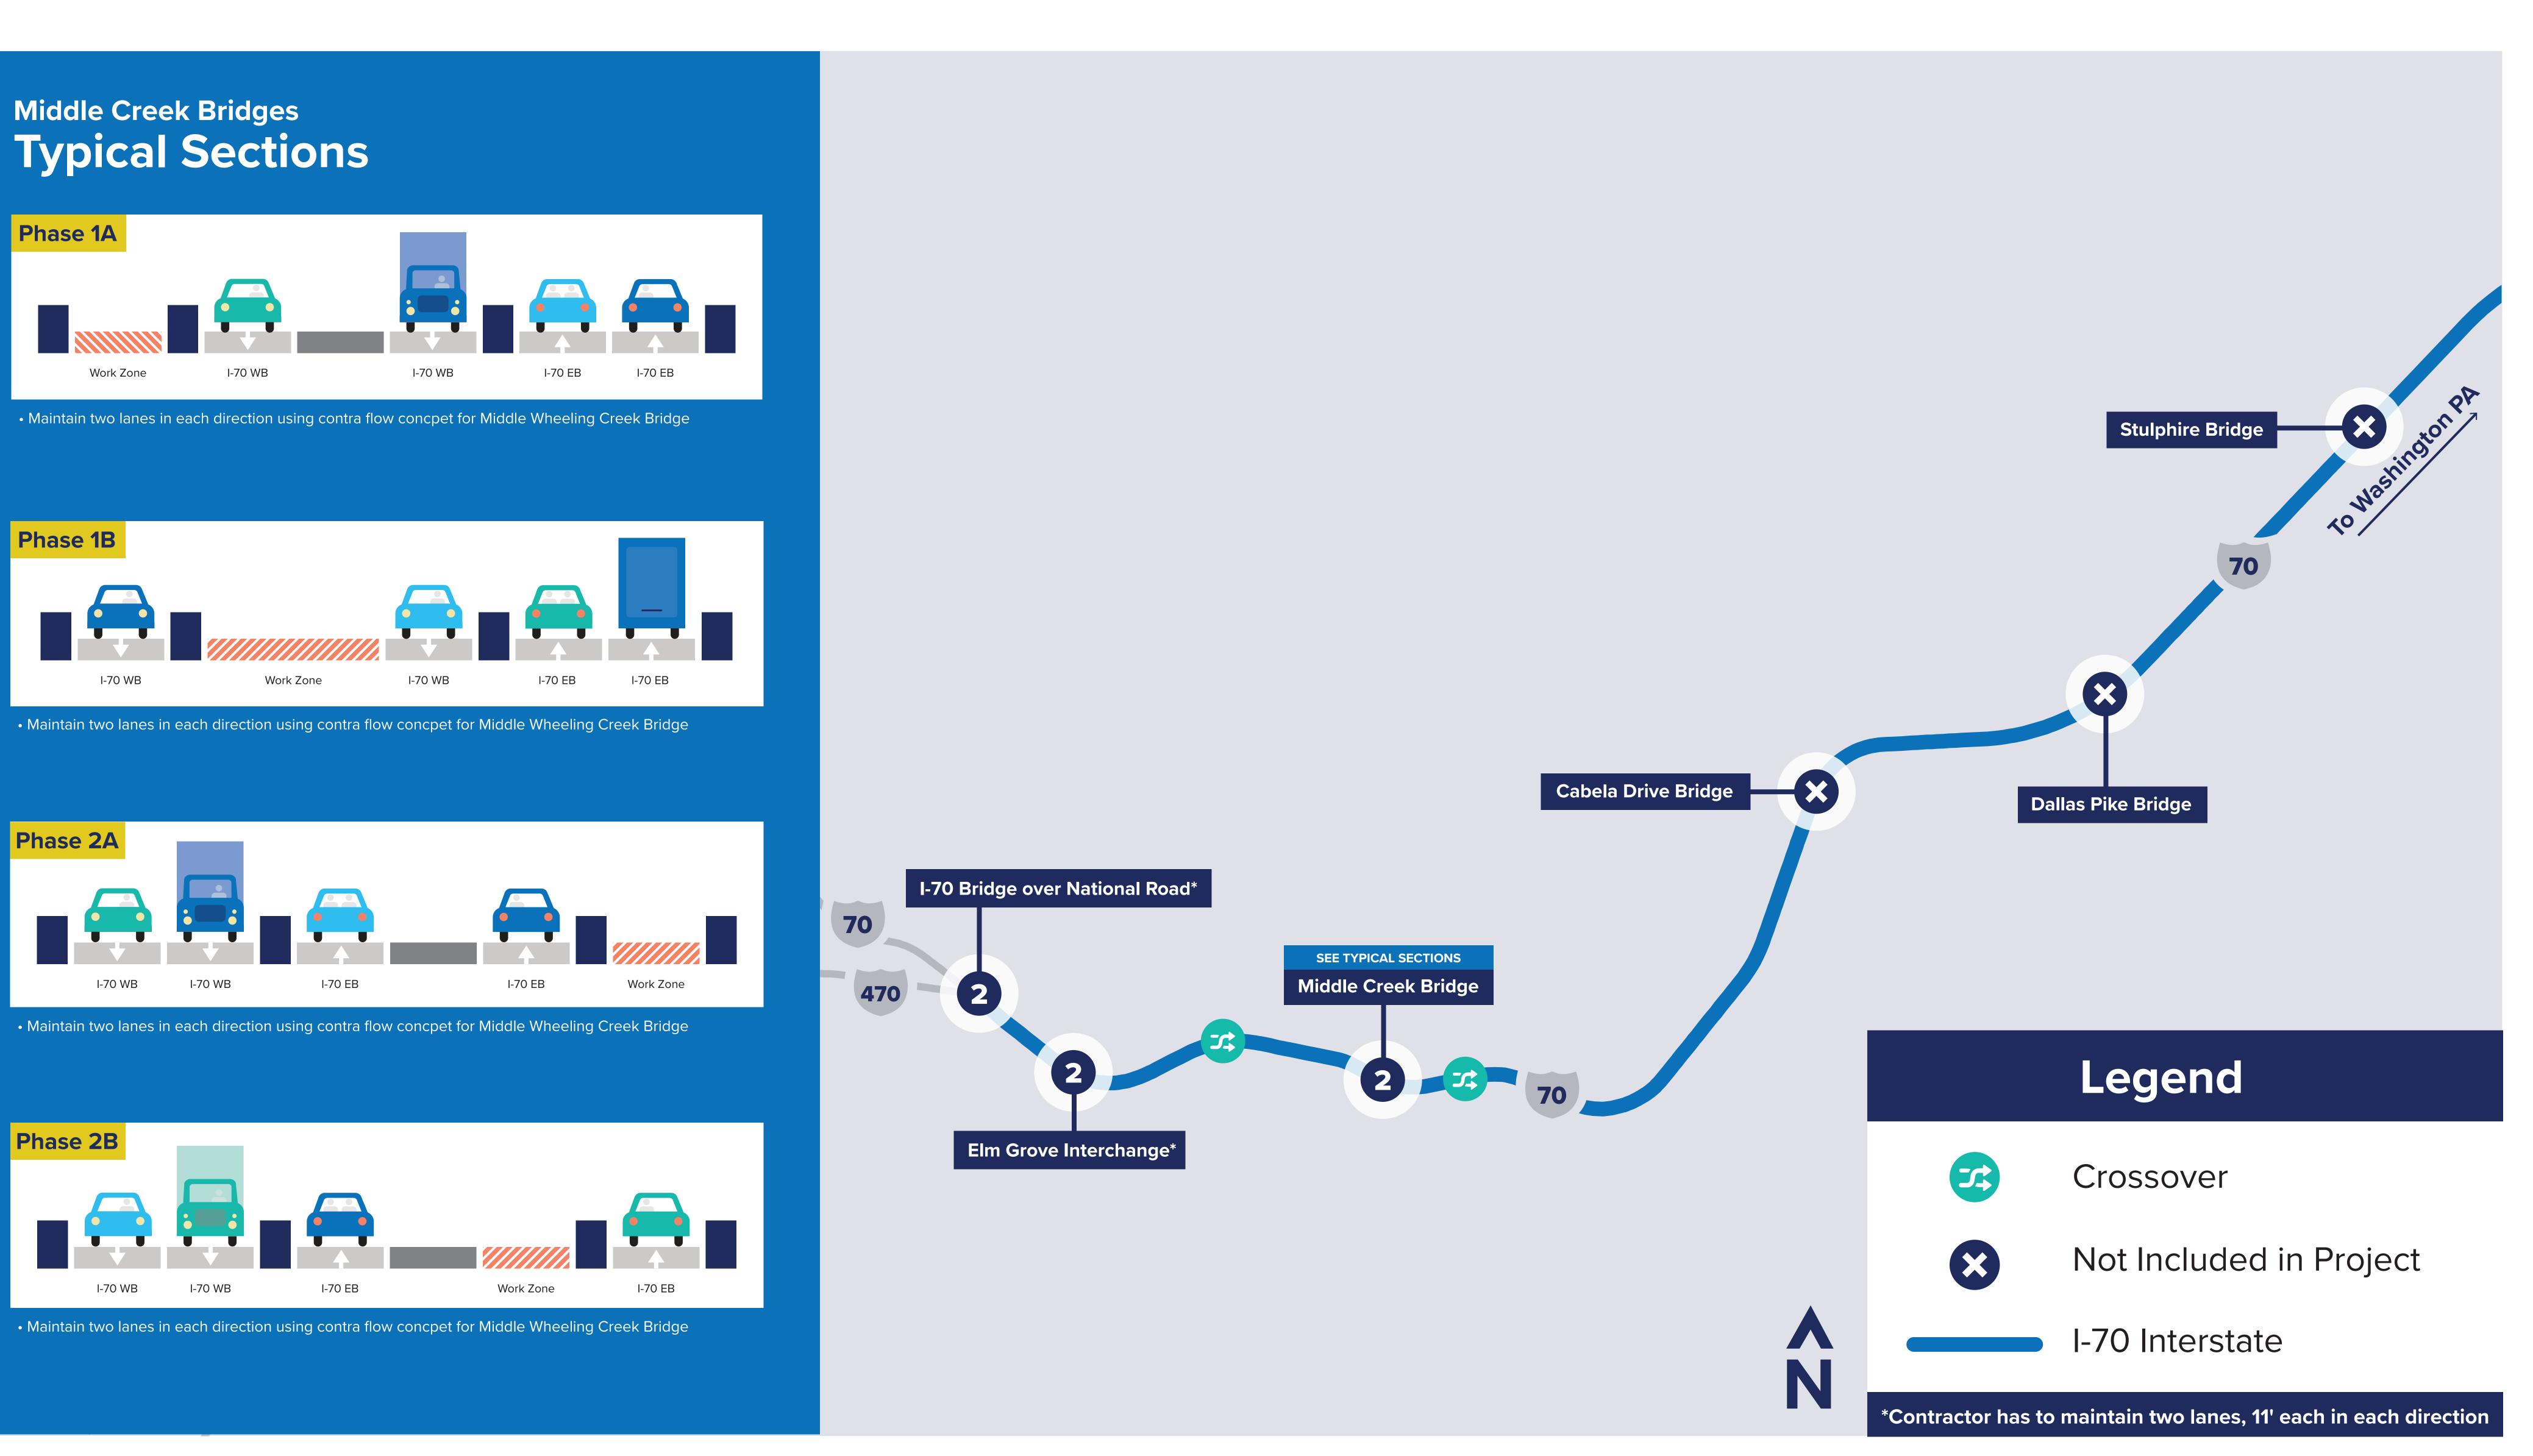

# Middle Creek Bridges **Typical Sections**

Maintain two lanes in each direction using contra flow concpet for Middle Wheeling Creek Bridge

Maintain two lanes in each direction using contra flow concpet for Middle Wheeling Creek Bridge

Maintain two lanes in each direction using contra flow concpet for Middle Wheeling Creek Bridge

• Maintain two lanes in each direction using contra flow concpet for Middle Wheeling Creek Bridge

# Legend

# Crossover

Not Included in Project

I-70 Interstate

\*Contractor has to maintain two lanes, 11' each in each direction