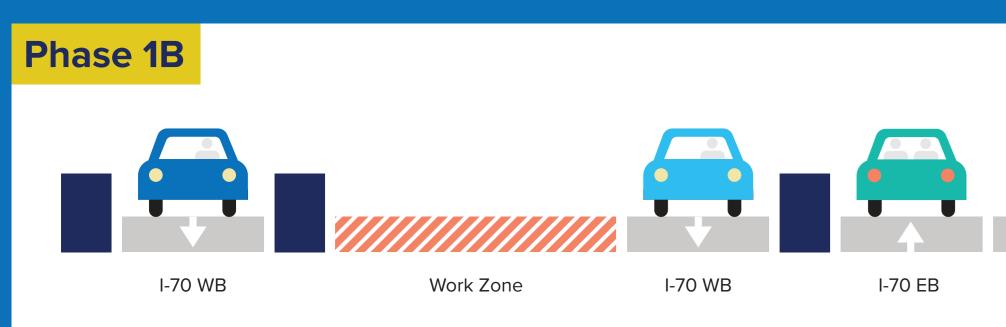

# Phase 1

 All traffic on existing I-70 EB lanes Maintain one lane in each direction from ODOT Bridge to Wheeling Tunnel • Some ramps may be closed and detoured

# Phase 2

• All traffic on existing I-70 WB lanes Maintain one lane in each direction from ODOT Bridge to Wheeling Tunnel • Some ramps may be closed and detoured

I-70 EB I-70 WB I-70 EB Work Zone Legend

Crossover

Not Included in Project

I-70 Interstate

2