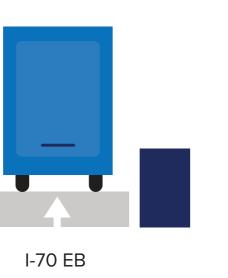

# I-70 Bridge over National Road

|        | I-70 EB   | Work Zone |  |
|--------|-----------|-----------|--|
| olit   |           |           |  |
|        | Work Zone | I-70 EB   |  |
| olit   |           |           |  |
|        |           |           |  |
|        |           |           |  |
| Legend |           |           |  |