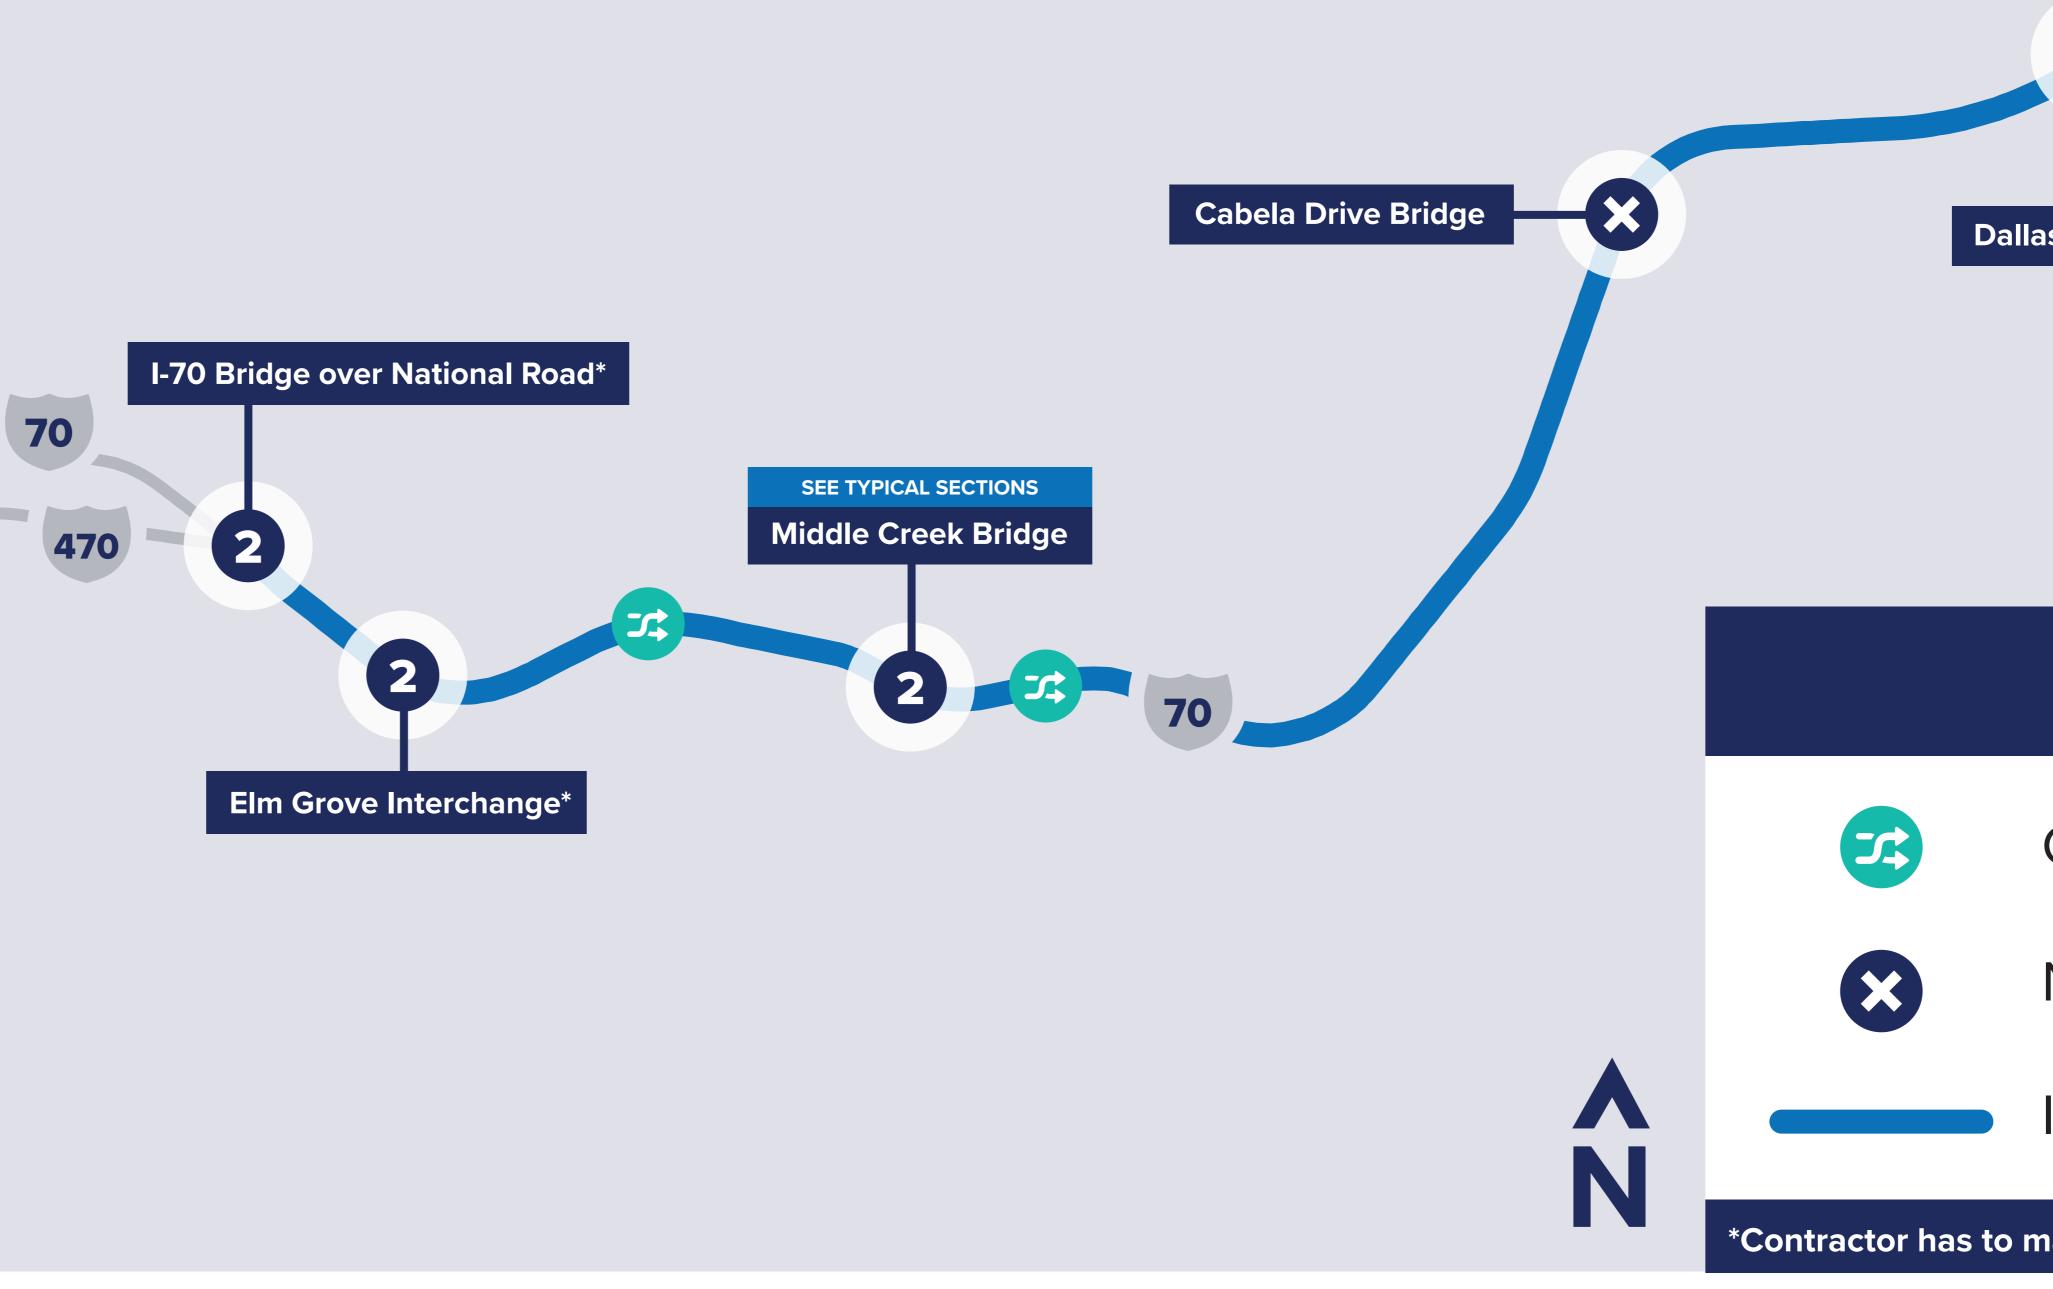

# I-70 Bridge over National Road

|        | I-70 EB   | Work Zone |  |
|--------|-----------|-----------|--|
| olit   |           |           |  |
|        | Work Zone | I-70 EB   |  |
| olit   |           |           |  |
|        |           |           |  |
|        |           |           |  |
| Legend |           |           |  |

# I-70 Bridge over National Road

Not Included in Project

I-70 Interstate

# Middle Creek Bridges **Typical Sections**

Maintain two lanes in each direction using contra flow concpet for Middle Wheeling Creek Bridge

Maintain two lanes in each direction using contra flow concpet for Middle Wheeling Creek Bridge

Maintain two lanes in each direction using contra flow concpet for Middle Wheeling Creek Bridge

• Maintain two lanes in each direction using contra flow concpet for Middle Wheeling Creek Bridge

# Crossover

Not Included in Project

I-70 Interstate

\*Contractor has to maintain two lanes, 11' each in each direction