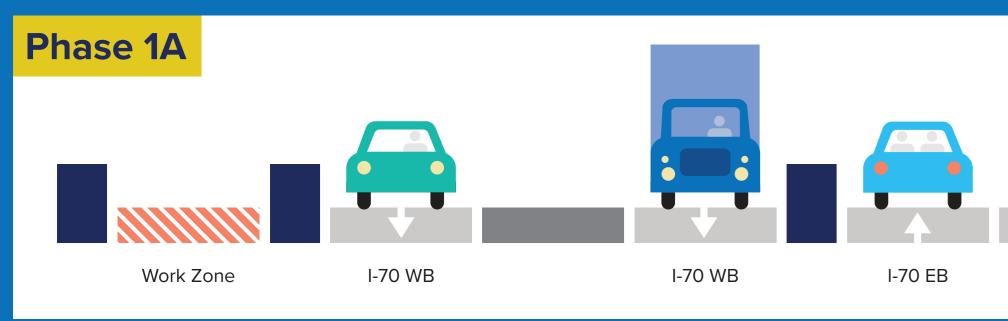

# Mt. DeChantal to I-470 **Typical Sections** Phase 1 I-70 WB Work Zone • Maintain one lane in each direction from Mt. Dechantal to I-470 s • Fulton bridge WB and ramps will be closed Phase 2 I-70 WB Work Zone • Maintain one lane in each direction from Mt. Dechantal to I-470 s • Fulton bridge WB and ramps will be closed