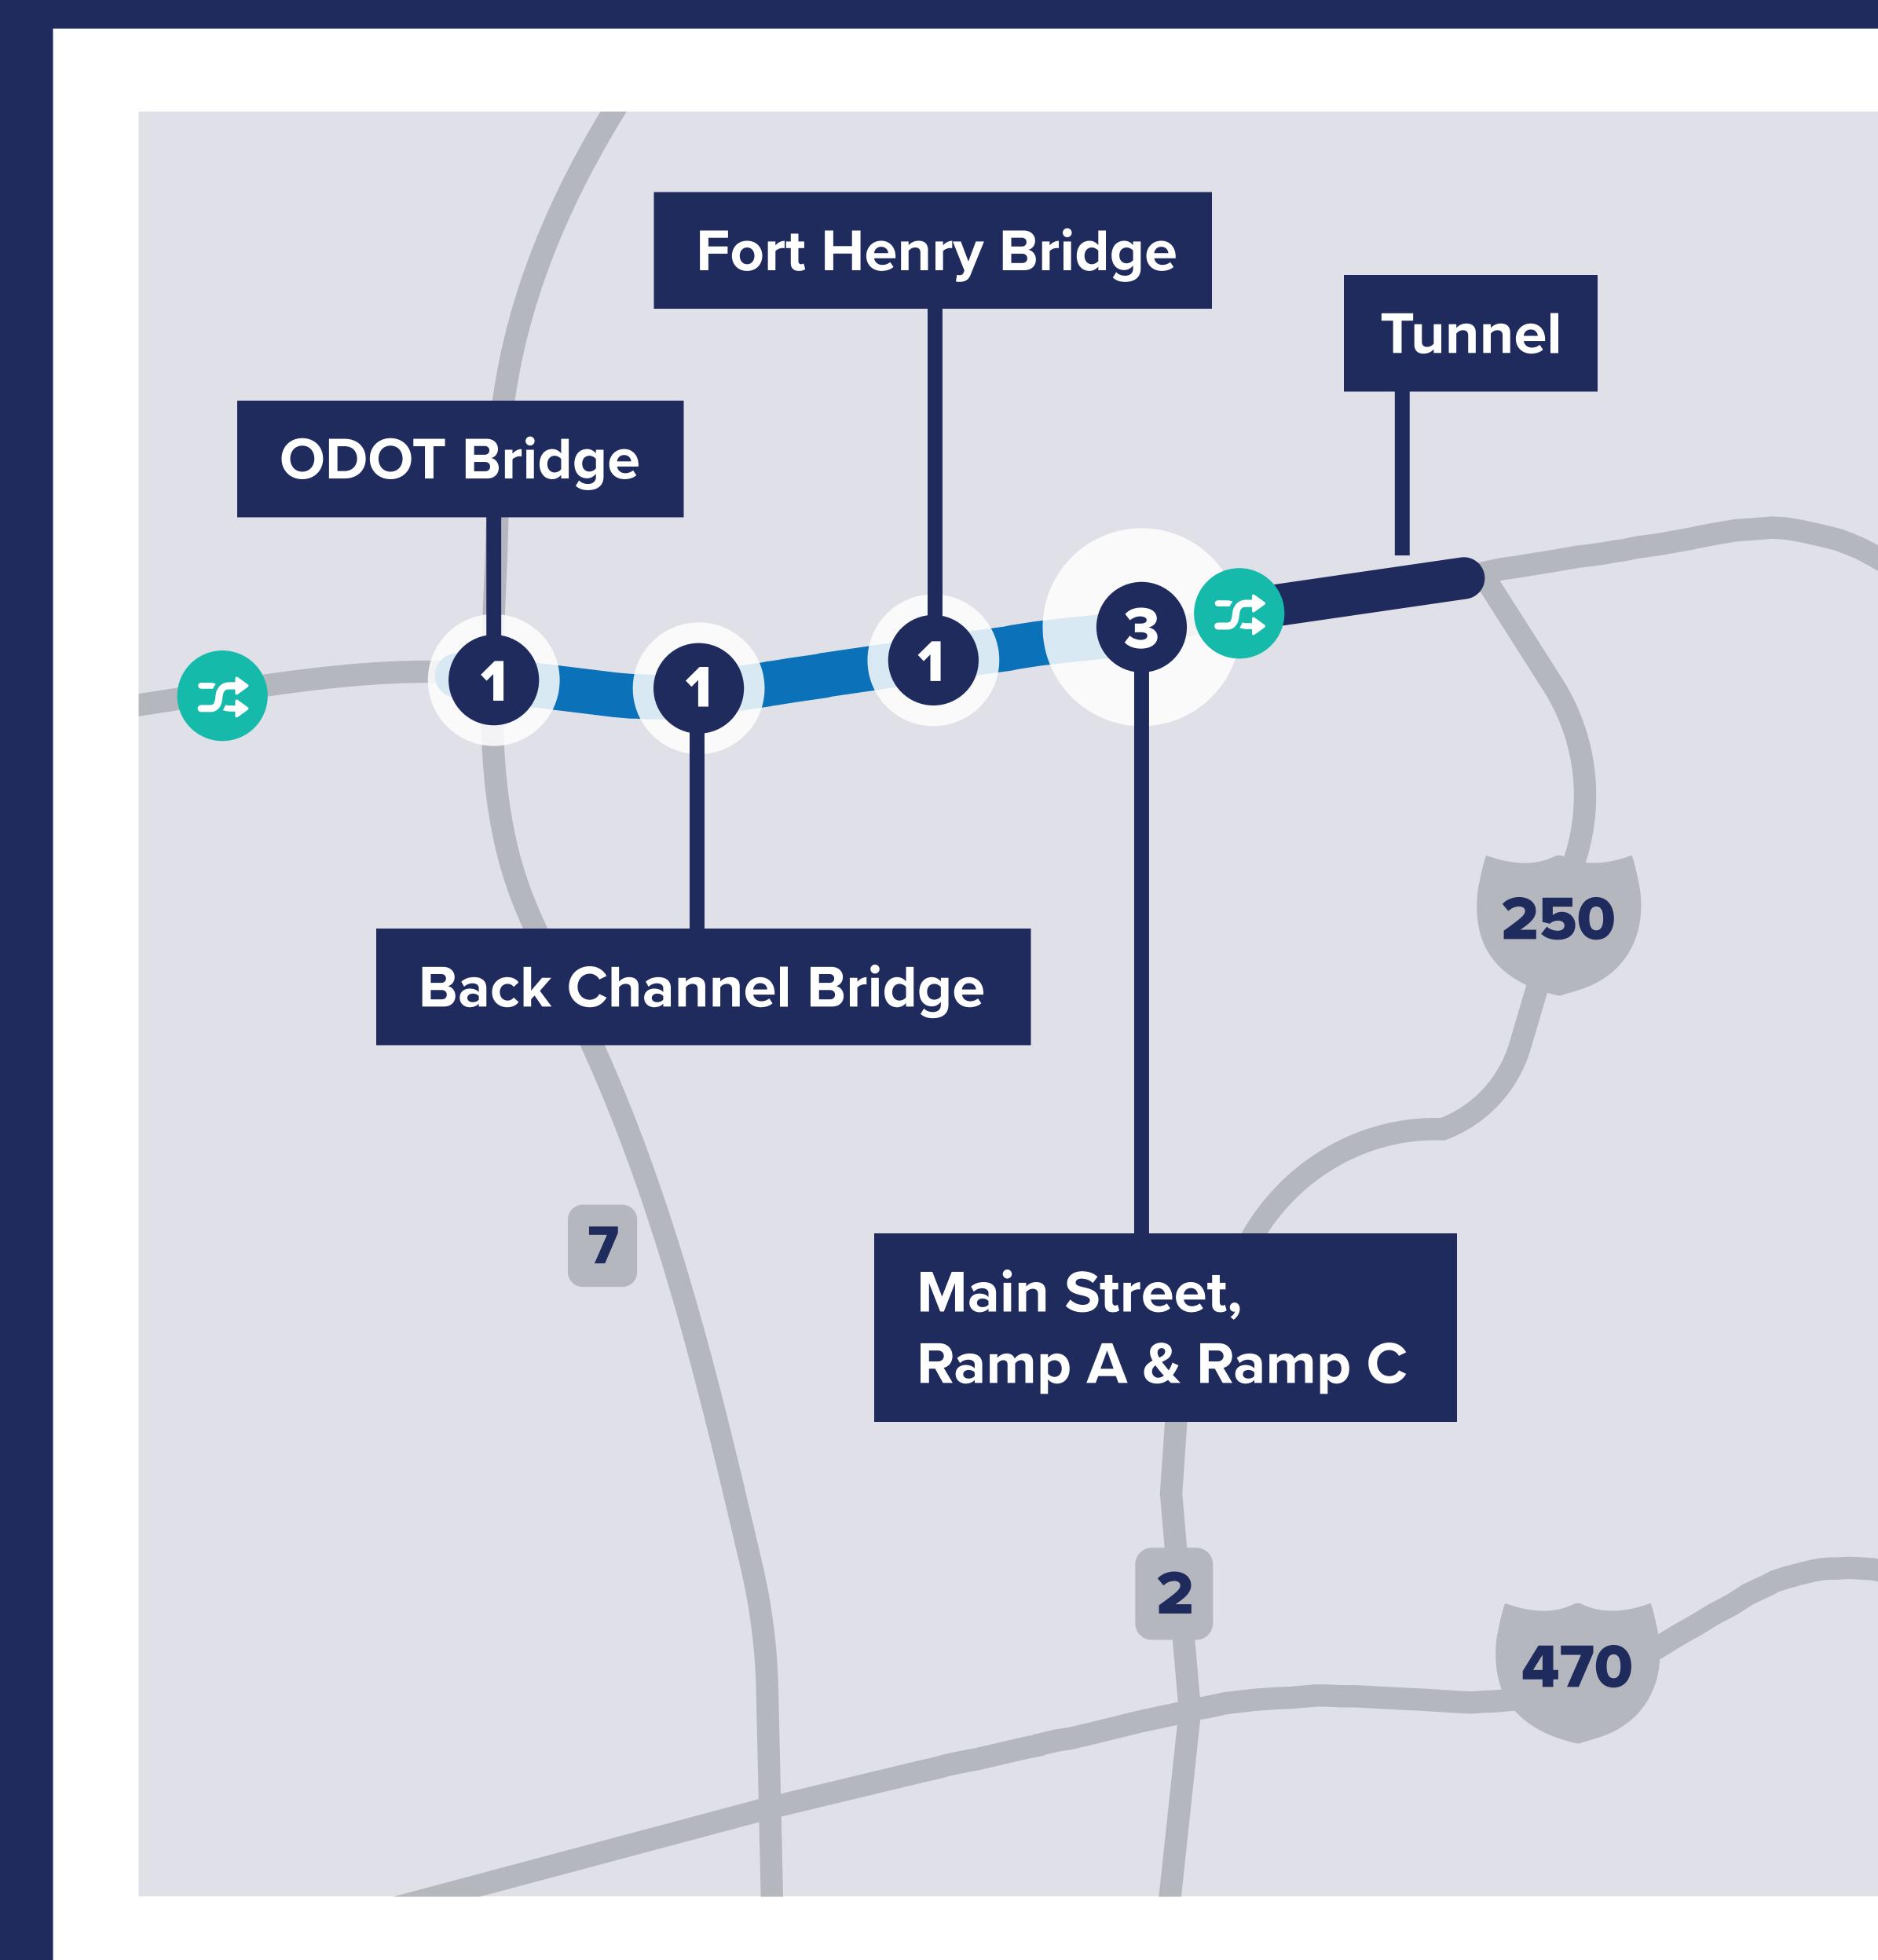

# Fort Henry Bridge

# **ODOT Bridge**

# Back Channel Bridge

7

## Tunnel

250

470